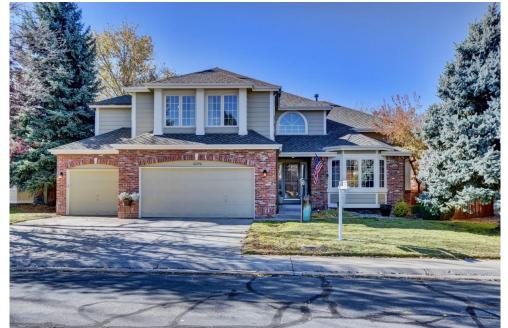

## 16246 East Prentice Place Centennial, CO 80015

**COMMUNITY:** Meadows at Piney Creek

Single Family

## PROPERTY DETAILS

Meadows at Piney Creek! SO Many Awesome added features and Upgrades! Beautiful top line solid slab Granite countertops in the kitchen and adjacent eating space with a Mini fridge included. Farm style sink, JENN AIR stainless appliances, Convection Microwave Oven, added Warming drawer for food! Pot filler with oiled bronze fixtures. Upgraded hood fan, Soild core 6 panel wood doors. Wired for sound on the main floor and basement. Walk out onto a covered patio with a TV mounting bracket extra electrical outlets, ceiling fans and Additional pergola patio cover as well! Comfortable Inside and Out! Newer Furnace, Air Conditioner. New Paint Inside and Out. New carpet Installed. Added Utility shed in the back. Oversized mud room, laundry room with a utility sink and a Beautiful Stone floor. HUGE Master bedroom with built in bookshelves, 5 piece bath, walk in closet that has ELFA organization shelves and drawers. NICE! New roof coming soon! 4 beds Up 1 has its own 3/4 Bath! Nice home, MORE!