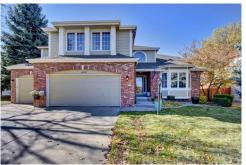

## 16246 East Prentice Place Centennial, CO 80015

**COMMUNITY:** Meadows at Piney Creek

Single Family

## PROPERTY DETAILS

Meadows at Piney Creek! SO Many Awesome added features and Upgrades! Beautiful top line solid slab Granite countertops in the kitchen and adjacent eating space with a Mini fridge included. Farm style sink, JENN AIR stainless appliances, Convection Microwave Oven, added Warming drawer for food! Pot filler with oiled bronze fixtures. Upgraded hood fan, Soild core 6 panel wood doors. Wired for sound on the main floor and basement. Walk out onto a covered patio with a TV mounting bracket extra electrical outlets, ceiling fans and Additional pergola patio cover as well! Comfortable Inside and Out! Newer Furnace, Air Conditioner. New Paint Inside and Out. New carpet Installed. Added Utility shed in the back. Oversized mud room, laundry room with a utility sink and a Beautiful Stone floor. HUGE Master bedroom with built in bookshelves, 5 piece bath, walk in closet that has ELFA organization shelves and drawers. NICE! New roof coming soon! 4 beds Up 1 has its own 3/4 Bath! Nice home, MORE!