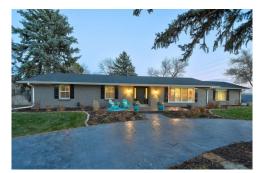

## PROPERTY DETAILS

Beautiful brick ranch, sitting on a half acre lot in the Columbine Heights neighborhood. This gorgeous move in ready home has an open floor plan and has been remodeled top to bottom. The interior updates include: concrete, hardwood & tile flooring, complete gourmet kitchen remodel, paint, 100% update of electrical & plumbing, tankless hot water heater, furnace & A/C, bathrooms, and interior shutters throughout house. The exterior updates include: windows, all new landscaping, huge stamped concrete patios complete with hot tub, gas fire pit & entertainment center, paint, circular drive, water feature, fenced backyard & invisible fence around the entire lot, yard is completely watered with sprinkler system & drip lines. Great location near shopping, restaurants, several major highways, and only a short walk from the Normandy Pool & Tennis Club & the Normandy Stables.