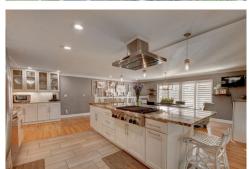

## PROPERTY DETAILS

Beautiful brick ranch, sitting on a half acre lot in the Columbine Heights neighborhood. This gorgeous move in ready home has an open floor plan and has been remodeled top to bottom. The interior updates include: concrete, hardwood & tile flooring, complete gourmet kitchen remodel, paint, 100% update of electrical & plumbing, tankless hot water heater, furnace & A/C, bathrooms, and interior shutters throughout house. The exterior updates include: windows, all new landscaping, huge stamped concrete patios complete with hot tub, gas fire pit & entertainment center, paint, circular drive, water feature, fenced backyard & invisible fence around the entire lot, yard is completely watered with sprinkler system & drip lines. Great location near shopping, restaurants, several major highways, and only a short walk from the Normandy Pool & Tennis Club & the Normandy Stables.