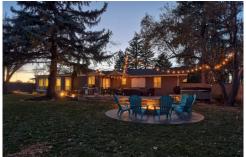

## PROPERTY DETAILS

Beautiful brick ranch, sitting on a half acre lot in the Columbine Heights neighborhood. This gorgeous move in ready home has an open floor plan and has been remodeled top to bottom. The interior updates include: concrete, hardwood & tile flooring, complete gourmet kitchen remodel, paint, 100% update of electrical & plumbing, tankless hot water heater, furnace & A/C, bathrooms, and interior shutters throughout house. The exterior updates include: windows, all new landscaping, huge stamped concrete patios complete with hot tub, gas fire pit & entertainment center, paint, circular drive, water feature, fenced backyard & invisible fence around the entire lot, yard is completely watered with sprinkler system & drip lines. Great location near shopping, restaurants, several major highways, and only a short walk from the Normandy Pool & Tennis Club & the Normandy Stables.