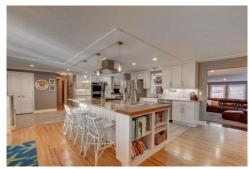

## PROPERTY DETAILS

Beautiful brick ranch, sitting on a half acre lot in the Columbine Heights neighborhood. This gorgeous move in ready home has an open floor plan and has been remodeled top to bottom. The interior updates include: concrete, hardwood & tile flooring, complete gourmet kitchen remodel, paint, 100% update of electrical & plumbing, tankless hot water heater, furnace & A/C, bathrooms, and interior shutters throughout house. The exterior updates include: windows, all new landscaping, huge stamped concrete patios complete with hot tub, gas fire pit & entertainment center, paint, circular drive, water feature, fenced backyard & invisible fence around the entire lot, yard is completely watered with sprinkler system & drip lines. Great location near shopping, restaurants, several major highways, and only a short walk from the Normandy Pool & Tennis Club & the Normandy Stables.