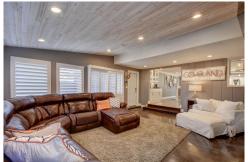

## PROPERTY DETAILS

Beautiful brick ranch, sitting on a half acre lot in the Columbine Heights neighborhood. This gorgeous move in ready home has an open floor plan and has been remodeled top to bottom. The interior updates include: concrete, hardwood & tile flooring, complete gourmet kitchen remodel, paint, 100% update of electrical & plumbing, tankless hot water heater, furnace & A/C, bathrooms, and interior shutters throughout house. The exterior updates include: windows, all new landscaping, huge stamped concrete patios complete with hot tub, gas fire pit & entertainment center, paint, circular drive, water feature, fenced backyard & invisible fence around the entire lot, yard is completely watered with sprinkler system & drip lines. Great location near shopping, restaurants, several major highways, and only a short walk from the Normandy Pool & Tennis Club & the Normandy Stables.