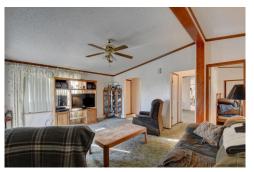

## PROPERTY DETAILS

This 11 plus acre 3 bedroom 2 bath has a lot of natural light with a large covered patio that over looks the property. With a side patio with sliding door off of the family room. Spacious kitchen that includes nice-sized eating space and dinning room, with full complement of appliances. Master bedroom has ceiling fan over sized closet with a full master bathroom. Full bathroom and laundry that sits between 2nd and 3rd bedroom. The attached garage includes a workshop. The detached 2 car garage is heated with bathroom and workshop. There are 3 out buildings for live stock. Also a huge space with Gazbos, fire pits and grilling area for entertaining. House is also handicap accessible.