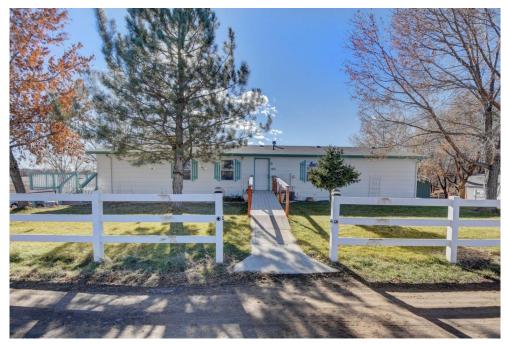

## PROPERTY DETAILS

This 11 plus acre 3 bedroom 2 bath has a lot of natural light with a large covered patio that over looks the property. With a side patio with sliding door off of the family room. Spacious kitchen that includes nice-sized eating space and dinning room, with full complement of appliances. Master bedroom has ceiling fan over sized closet with a full master bathroom. Full bathroom and laundry that sits between 2nd and 3rd bedroom. The attached garage includes a workshop. The detached 2 car garage is heated with bathroom and workshop. There are 3 out buildings for live stock. Also a huge space with Gazbos, fire pits and grilling area for entertaining. House is also handicap accessible.