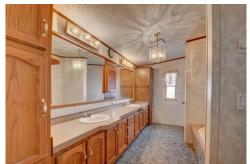

## PROPERTY DETAILS

This 11 plus acre 3 bedroom 2 bath has a lot of natural light with a large covered patio that over looks the property. With a side patio with sliding door off of the family room. Spacious kitchen that includes nice-sized eating space and dinning room, with full complement of appliances. Master bedroom has ceiling fan over sized closet with a full master bathroom. Full bathroom and laundry that sits between 2nd and 3rd bedroom. The attached garage includes a workshop. The detached 2 car garage is heated with bathroom and workshop. There are 3 out buildings for live stock. Also a huge space with Gazbos, fire pits and grilling area for entertaining. House is also handicap accessible.