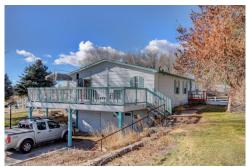

## PROPERTY DETAILS

This 11 plus acre 3 bedroom 2 bath has a lot of natural light with a large covered patio that over looks the property. With a side patio with sliding door off of the family room. Spacious kitchen that includes nice-sized eating space and dinning room, with full complement of appliances. Master bedroom has ceiling fan over sized closet with a full master bathroom. Full bathroom and laundry that sits between 2nd and 3rd bedroom. The attached garage includes a workshop. The detached 2 car garage is heated with bathroom and workshop. There are 3 out buildings for live stock. Also a huge space with Gazbos, fire pits and grilling area for entertaining. House is also handicap accessible.