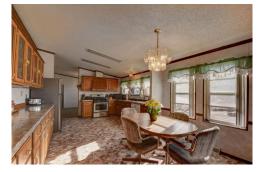

## PROPERTY DETAILS

This 11 plus acre 3 bedroom 2 bath has a lot of natural light with a large covered patio that over looks the property. With a side patio with sliding door off of the family room. Spacious kitchen that includes nice-sized eating space and dinning room, with full complement of appliances. Master bedroom has ceiling fan over sized closet with a full master bathroom. Full bathroom and laundry that sits between 2nd and 3rd bedroom. The attached garage includes a workshop. The detached 2 car garage is heated with bathroom and workshop. There are 3 out buildings for live stock. Also a huge space with Gazbos, fire pits and grilling area for entertaining. House is also handicap accessible.