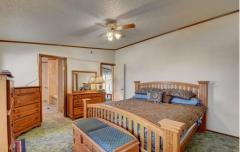

## PROPERTY DETAILS

This 11 plus acre 3 bedroom 2 bath has a lot of natural light with a large covered patio that over looks the property. With a side patio with sliding door off of the family room. Spacious kitchen that includes nice-sized eating space and dinning room, with full complement of appliances. Master bedroom has ceiling fan over sized closet with a full master bathroom. Full bathroom and laundry that sits between 2nd and 3rd bedroom. The attached garage includes a workshop. The detached 2 car garage is heated with bathroom and workshop. There are 3 out buildings for live stock. Also a huge space with Gazbos, fire pits and grilling area for entertaining. House is also handicap accessible.