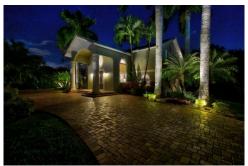

## PROPERTY DETAILS

Gorgeous estate home with magnificent pool and pond views. Beautiful Travertine patio around the pool with a fabulous outdoor kitchen including gas grill, refrigerator and two faucet kegerator. Patio also features a fire pit, a beautiful LED color display light in pool with a serene waterfall in the pond. Stunning entry way with long circular paver driveway. Fantastic tropical landscaping with different exotic palm trees. Beautiful entrance with gorgeous chandelier. Substantial remodeling, upgrades and meticulously maintained. Awesome showcase garage with split A/C and industrial epoxy floor. Incredible guest house overlooking tropical pool setting and pond. In law quarters with two bedrooms, one and a half baths, balcony, two car garage and workshop area.