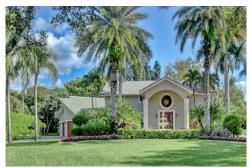

## PROPERTY DETAILS

Gorgeous estate home with magnificent pool and pond views. Beautiful Travertine patio around the pool with a fabulous outdoor kitchen including gas grill, refrigerator and two faucet kegerator. Patio also features a fire pit, a beautiful LED color display light in pool with a serene waterfall in the pond. Stunning entry way with long circular paver driveway. Fantastic tropical landscaping with different exotic palm trees. Beautiful entrance with gorgeous chandelier. Substantial remodeling, upgrades and meticulously maintained. Awesome showcase garage with split A/C and industrial epoxy floor. Incredible guest house overlooking tropical pool setting and pond. In law quarters with two bedrooms, one and a half baths, balcony, two car garage and workshop area.