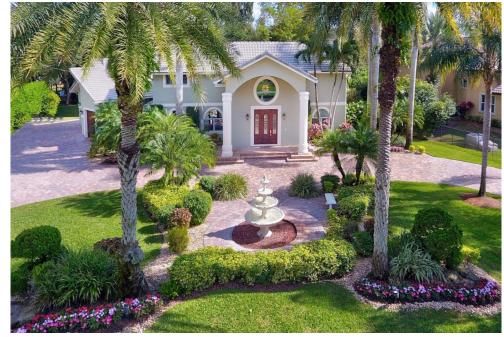

## PROPERTY DETAILS

Gorgeous estate home with magnificent pool and pond views. Beautiful Travertine patio around the pool with a fabulous outdoor kitchen including gas grill, refrigerator and two faucet kegerator. Patio also features a fire pit, a beautiful LED color display light in pool with a serene waterfall in the pond. Stunning entry way with long circular paver driveway. Fantastic tropical landscaping with different exotic palm trees. Beautiful entrance with gorgeous chandelier. Substantial remodeling, upgrades and meticulously maintained. Awesome showcase garage with split A/C and industrial epoxy floor. Incredible guest house overlooking tropical pool setting and pond. In law quarters with two bedrooms, one and a half baths, balcony, two car garage and workshop area.