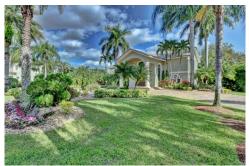

## PROPERTY DETAILS

Gorgeous estate home with magnificent pool and pond views. Beautiful Travertine patio around the pool with a fabulous outdoor kitchen including gas grill, refrigerator and two faucet kegerator. Patio also features a fire pit, a beautiful LED color display light in pool with a serene waterfall in the pond. Stunning entry way with long circular paver driveway. Fantastic tropical landscaping with different exotic palm trees. Beautiful entrance with gorgeous chandelier. Substantial remodeling, upgrades and meticulously maintained. Awesome showcase garage with split A/C and industrial epoxy floor. Incredible guest house overlooking tropical pool setting and pond. In law quarters with two bedrooms, one and a half baths, balcony, two car garage and workshop area.