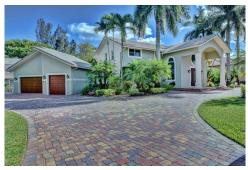

## PROPERTY DETAILS

Gorgeous estate home with magnificent pool and pond views. Beautiful Travertine patio around the pool with a fabulous outdoor kitchen including gas grill, refrigerator and two faucet kegerator. Patio also features a fire pit, a beautiful LED color display light in pool with a serene waterfall in the pond. Stunning entry way with long circular paver driveway. Fantastic tropical landscaping with different exotic palm trees. Beautiful entrance with gorgeous chandelier. Substantial remodeling, upgrades and meticulously maintained. Awesome showcase garage with split A/C and industrial epoxy floor. Incredible guest house overlooking tropical pool setting and pond. In law quarters with two bedrooms, one and a half baths, balcony, two car garage and workshop area.