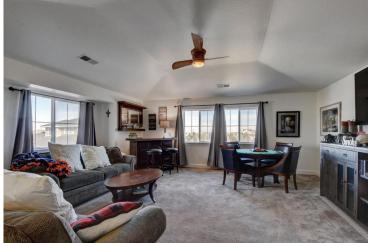

## PROPERTY DETAILS

Beautiful and spacious home with natural light throughout. Located on a quiet cul-de-sac, this two-story gem boasts 10-foot ceilings on the main floor, features a welcoming entry that opens to the formal dining room. Hardwood floors flow through main floor leading to butlers pantry and large gourmet kitchen. An entertainer's dream with a spacious kitchen featuring beautiful slab granite, stainless appliances, double ovens, gas cook top and coffee-bar. Main floor has a bedroom/study and full bath. Upstairs, you will find an expansive bonus room with coffered ceilings AND an expanded loft for an office, play room or workout area. The master suite features a spacious en suite with shower, soaking tub, double sinks and walk-in closet. Outdoor space features an impressive stamped-concrete patio and fire-pit area. Beautifully landscaped, park-like backyard on a spectacular .5-acre lot including Tuff Shed, fenced garden with raised-beds. The garage has 13-foot ceilings and 8-foot