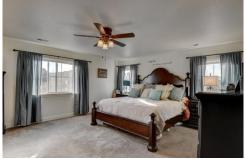

## PROPERTY DETAILS

Beautiful and spacious home with natural light throughout. Located on a quiet cul-de-sac, this two-story gem boasts 10-foot ceilings on the main floor, features a welcoming entry that opens to the formal dining room. Hardwood floors flow through main floor leading to butlers pantry and large gourmet kitchen. An entertainer's dream with a spacious kitchen featuring beautiful slab granite, stainless appliances, double ovens, gas cook top and coffee-bar. Main floor has a bedroom/study and full bath. Upstairs, you will find an expansive bonus room with coffered ceilings AND an expanded loft for an office, play room or workout area. The master suite features a spacious en suite with shower, soaking tub, double sinks and walk-in closet. Outdoor space features an impressive stamped-concrete patio and fire-pit area. Beautifully landscaped, park-like backyard on a spectacular .5-acre lot including Tuff Shed, fenced garden with raised-beds. The garage has 13-foot ceilings and 8-foot