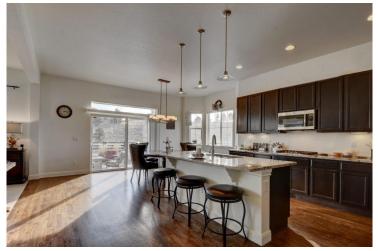

## PROPERTY DETAILS

Beautiful and spacious home with natural light throughout. Located on a quiet cul-de-sac, this two-story gem boasts 10-foot ceilings on the main floor, features a welcoming entry that opens to the formal dining room. Hardwood floors flow through main floor leading to butlers pantry and large gourmet kitchen. An entertainer's dream with a spacious kitchen featuring beautiful slab granite, stainless appliances, double ovens, gas cook top and coffee-bar. Main floor has a bedroom/study and full bath. Upstairs, you will find an expansive bonus room with coffered ceilings AND an expanded loft for an office, play room or workout area. The master suite features a spacious en suite with shower, soaking tub, double sinks and walk-in closet. Outdoor space features an impressive stamped-concrete patio and fire-pit area. Beautifully landscaped, park-like backyard on a spectacular .5-acre lot including Tuff Shed, fenced garden with raised-beds. The garage has 13-foot ceilings and 8-foot