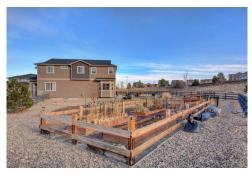

## PROPERTY DETAILS

Beautiful and spacious home with natural light throughout. Located on a quiet cul-de-sac, this two-story gem boasts 10-foot ceilings on the main floor, features a welcoming entry that opens to the formal dining room. Hardwood floors flow through main floor leading to butlers pantry and large gourmet kitchen. An entertainer's dream with a spacious kitchen featuring beautiful slab granite, stainless appliances, double ovens, gas cook top and coffee-bar. Main floor has a bedroom/study and full bath. Upstairs, you will find an expansive bonus room with coffered ceilings AND an expanded loft for an office, play room or workout area. The master suite features a spacious en suite with shower, soaking tub, double sinks and walk-in closet. Outdoor space features an impressive stamped-concrete patio and fire-pit area. Beautifully landscaped, park-like backyard on a spectacular .5-acre lot including Tuff Shed, fenced garden with raised-beds. The garage has 13-foot ceilings and 8-foot