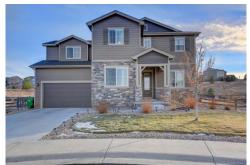

## PROPERTY DETAILS

Beautiful and spacious home with natural light throughout. Located on a quiet cul-de-sac, this two-story gem boasts 10-foot ceilings on the main floor, features a welcoming entry that opens to the formal dining room. Hardwood floors flow through main floor leading to butlers pantry and large gourmet kitchen. An entertainer's dream with a spacious kitchen featuring beautiful slab granite, stainless appliances, double ovens, gas cook top and coffee-bar. Main floor has a bedroom/study and full bath. Upstairs, you will find an expansive bonus room with coffered ceilings AND an expanded loft for an office, play room or workout area. The master suite features a spacious en suite with shower, soaking tub, double sinks and walk-in closet. Outdoor space features an impressive stamped-concrete patio and fire-pit area. Beautifully landscaped, park-like backyard on a spectacular .5-acre lot including Tuff Shed, fenced garden with raised-beds. The garage has 13-foot ceilings and 8-foot