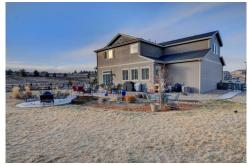

## PROPERTY DETAILS

Beautiful and spacious home with natural light throughout. Located on a quiet cul-de-sac, this two-story gem boasts 10-foot ceilings on the main floor, features a welcoming entry that opens to the formal dining room. Hardwood floors flow through main floor leading to butlers pantry and large gourmet kitchen. An entertainer's dream with a spacious kitchen featuring beautiful slab granite, stainless appliances, double ovens, gas cook top and coffee-bar. Main floor has a bedroom/study and full bath. Upstairs, you will find an expansive bonus room with coffered ceilings AND an expanded loft for an office, play room or workout area. The master suite features a spacious en suite with shower, soaking tub, double sinks and walk-in closet. Outdoor space features an impressive stamped-concrete patio and fire-pit area. Beautifully landscaped, park-like backyard on a spectacular .5-acre lot including Tuff Shed, fenced garden with raised-beds. The garage has 13-foot ceilings and 8-foot