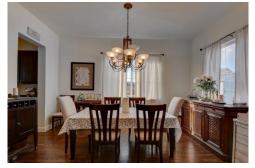

## PROPERTY DETAILS

Beautiful and spacious home with natural light throughout. Located on a quiet cul-de-sac, this two-story gem boasts 10-foot ceilings on the main floor, features a welcoming entry that opens to the formal dining room. Hardwood floors flow through main floor leading to butlers pantry and large gourmet kitchen. An entertainer's dream with a spacious kitchen featuring beautiful slab granite, stainless appliances, double ovens, gas cook top and coffee-bar. Main floor has a bedroom/study and full bath. Upstairs, you will find an expansive bonus room with coffered ceilings AND an expanded loft for an office, play room or workout area. The master suite features a spacious en suite with shower, soaking tub, double sinks and walk-in closet. Outdoor space features an impressive stamped-concrete patio and fire-pit area. Beautifully landscaped, park-like backyard on a spectacular .5-acre lot including Tuff Shed, fenced garden with raised-beds. The garage has 13-foot ceilings and 8-foot