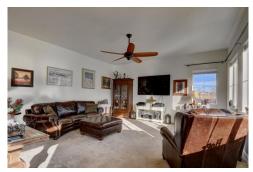

## PROPERTY DETAILS

Beautiful and spacious home with natural light throughout. Located on a quiet cul-de-sac, this two-story gem boasts 10-foot ceilings on the main floor, features a welcoming entry that opens to the formal dining room. Hardwood floors flow through main floor leading to butlers pantry and large gourmet kitchen. An entertainer's dream with a spacious kitchen featuring beautiful slab granite, stainless appliances, double ovens, gas cook top and coffee-bar. Main floor has a bedroom/study and full bath. Upstairs, you will find an expansive bonus room with coffered ceilings AND an expanded loft for an office, play room or workout area. The master suite features a spacious en suite with shower, soaking tub, double sinks and walk-in closet. Outdoor space features an impressive stamped-concrete patio and fire-pit area. Beautifully landscaped, park-like backyard on a spectacular .5-acre lot including Tuff Shed, fenced garden with raised-beds. The garage has 13-foot ceilings and 8-foot