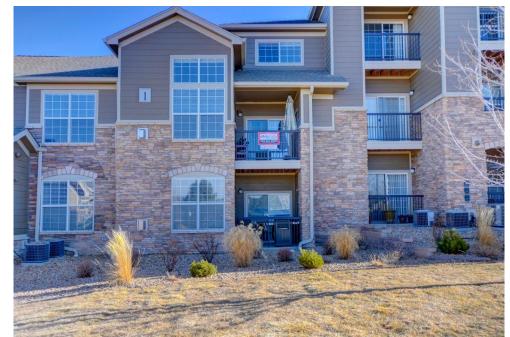

## 2745 Blue Sky Circle #1-201 Erie, CO 80516

Townhouse

0\_1607 SQFT

## PROPERTY DETAILS

Pristine townhouse style condo with mountain views. Renovated kitchen in 2017: new countertops, sink, faucet, lighting, painted cabinets & backsplash. New wood-laminate main level flooring, interior walls and trim painted. Comfortable family room with stacked stone fireplace. Custom built-in in hall for storage. 2 Master Suites! 2 west-facing balconies to enjoy the sunsets and views. Quick in and out access from your single car garage, across from community pool, exercise room and mailboxes. Great for Investors - set up well for 3 room mates, each bedroom has a bath.