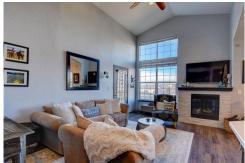

## PROPERTY DETAILS

Pristine townhouse style condo with mountain views. Renovated kitchen in 2017: new countertops, sink, faucet, lighting, painted cabinets & backsplash. New wood-laminate main level flooring, interior walls and trim painted. Comfortable family room with stacked stone fireplace. Custom built-in in hall for storage. 2 Master Suites! 2 west-facing balconies to enjoy the sunsets and views. Quick in and out access from your single car garage, across from community pool, exercise room and mailboxes. Great for Investors - set up well for 3 room mates, each bedroom has a bath.