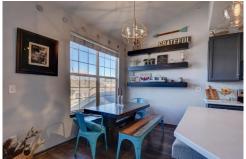

## PROPERTY DETAILS

Pristine townhouse style condo with mountain views. Renovated kitchen in 2017: new countertops, sink, faucet, lighting, painted cabinets & backsplash. New wood-laminate main level flooring, interior walls and trim painted. Comfortable family room with stacked stone fireplace. Custom built-in in hall for storage. 2 Master Suites! 2 west-facing balconies to enjoy the sunsets and views. Quick in and out access from your single car garage, across from community pool, exercise room and mailboxes. Great for Investors - set up well for 3 room mates, each bedroom has a bath.