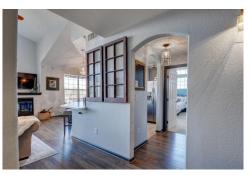

## PROPERTY DETAILS

Pristine townhouse style condo with mountain views. Renovated kitchen in 2017: new countertops, sink, faucet, lighting, painted cabinets & backsplash. New wood-laminate main level flooring, interior walls and trim painted. Comfortable family room with stacked stone fireplace. Custom built-in in hall for storage. 2 Master Suites! 2 west-facing balconies to enjoy the sunsets and views. Quick in and out access from your single car garage, across from community pool, exercise room and mailboxes. Great for Investors - set up well for 3 room mates, each bedroom has a bath.