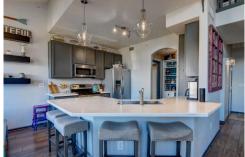

## PROPERTY DETAILS

Pristine townhouse style condo with mountain views. Renovated kitchen in 2017: new countertops, sink, faucet, lighting, painted cabinets & backsplash. New wood-laminate main level flooring, interior walls and trim painted. Comfortable family room with stacked stone fireplace. Custom built-in in hall for storage. 2 Master Suites! 2 west-facing balconies to enjoy the sunsets and views. Quick in and out access from your single car garage, across from community pool, exercise room and mailboxes. Great for Investors - set up well for 3 room mates, each bedroom has a bath.