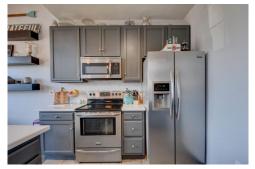

## PROPERTY DETAILS

Pristine townhouse style condo with mountain views. Renovated kitchen in 2017: new countertops, sink, faucet, lighting, painted cabinets & backsplash. New wood-laminate main level flooring, interior walls and trim painted. Comfortable family room with stacked stone fireplace. Custom built-in in hall for storage. 2 Master Suites! 2 west-facing balconies to enjoy the sunsets and views. Quick in and out access from your single car garage, across from community pool, exercise room and mailboxes. Great for Investors - set up well for 3 room mates, each bedroom has a bath.