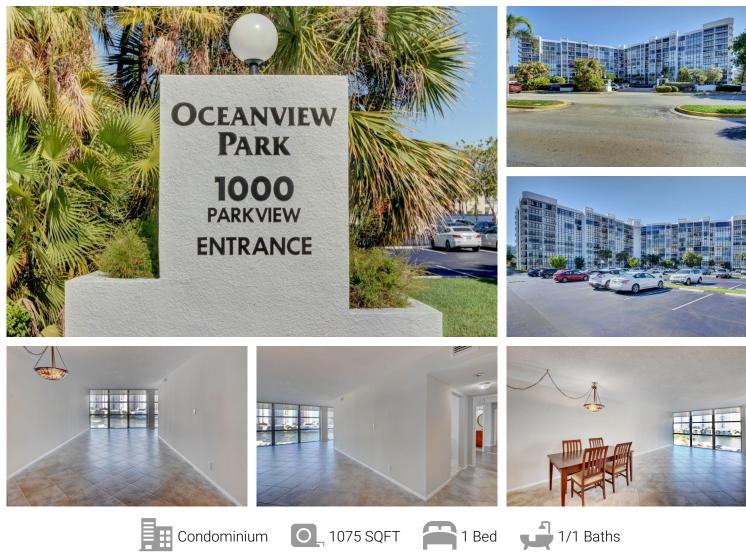

## 1000 Parkview Drive Hallandale Beach, FL 33009

## PROPERTY DETAILS

Water Views from every room. This is a one bedroom with a den that can be made into a second bedroom or office. Unit faces east with direct water views of the fabulous Intracoastal and Ocean. Watch the boats and yachts go by! Feel as if you are on vacation every day. Eat-in kitchen. Two bathrooms. Professionally done closets. Huge bedroom...they don't make them this big anymore! This D model unit does not come available very often. Take advantage of the view and the price. Unit can be rented immediately upon ownership. Hallandale Beach is a vibrant oasis within walking distance to the beach, shops and parks. Quiet building with 24- hour security, newly renovated lobby, heated swimming pool, 2 tennis courts, fitness center, billiards, clubhouse, picnic and bbq area.