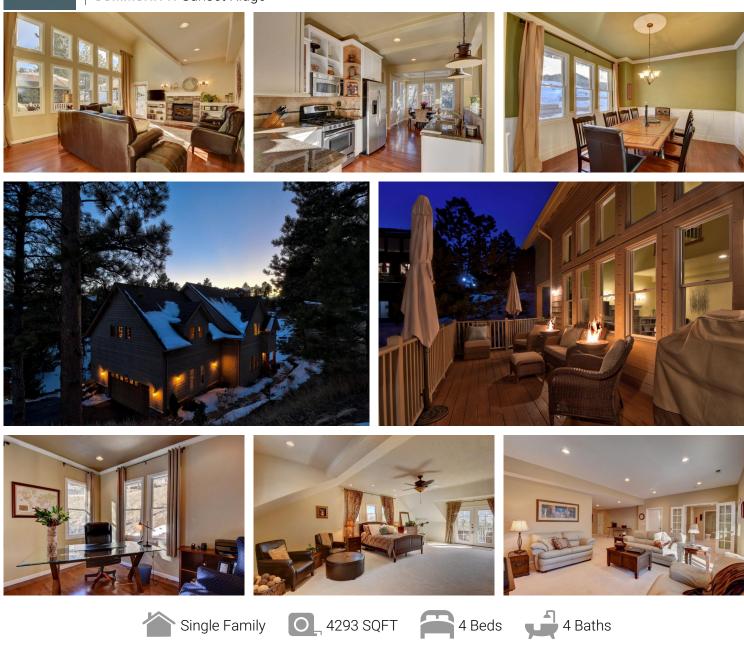

FIRESIDE

3131 Bittersweet Lane Evergreen, CO 80439 COMMUNITY: Sunset Ridge

## PROPERTY DETAILS

Sunny custom home in the private community of Sunset Ridge w/ breathtaking views, abundant wildlife and the peace and quiet of living in a small community. The layout of this spacious home provides a cozy feeling w/ outdoor south facing living spaces on every level. Gleaming hardwood floors, vaulted ceilings & an abundance of two story windows create a WOW factor. The great room fireplace and open flow provide a cozy and inviting space for friends & family to gather Enjoy beautiful views of Bear Mtn. The formal dining room can easily seat 10. The office provides a quiet space to work w/ direct deck access. Your upper level Master Bedroom Suite w/ gas fireplace and private deck from which to enjoy beautiful sunrises and moonlit starry nights. Two secondary bedrooms, a full bath & laundry room complete the upper level. The walk out basement is

Nancy Lynch 303-908-4745 Nancy@firesiderealtygroup.com

professionally finished w/ expansive living area, private en Suite & bonus room. A south facing driveway leads to an over sized 2 car garage.

Nancy Lynch 303-908-4745 Nancy@firesiderealtygroup.com