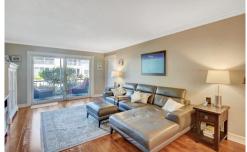

## PROPERTY DETAILS

This is the one you've been waiting for! Absolutely stunning! Completely remodeled throughout with gorgeous Laminate wood flooring, knock down walls & ceilings, Crown molding throughout, Travertine window sills, updated kitchen with granite counter tops and tile backsplash, new Stainless steel refrigerator, stove & dishwasher, under kitchen cabinet accent lighting, updated bathrooms with granite counter in Master and Bathfitters in both bathrooms with full shower and tub. This unit also has a full sized washer & dryer and additional storage under the stair case. Only certain units have that extra space. The exterior screened in porch has composite flooring, a fan and light. And to top all of this off this beautiful condo has Double paned Impact resistant windows and doors with Argon gas! This immaculate unit is in turn key condition and ready to right move into.