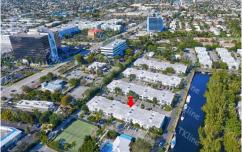

## 6279 Bay Club Drive #2 Fort Lauderdale, FL 33308



















Condominium



1200 SQFT





## PROPERTY DETAILS

This is the one you've been waiting for! Absolutely stunning! Completely remodeled throughout with gorgeous Laminate wood flooring, knock down walls & ceilings, Crown molding throughout, Travertine window sills, updated kitchen with granite counter tops and tile backsplash, new Stainless steel refrigerator, stove & dishwasher, under kitchen cabinet accent lighting, updated bathrooms with granite counter in Master and Bathfitters in both bathrooms with full shower and tub. This unit also has a full sized washer & dryer and additional storage under the stair case. Only certain units have that extra space. The exterior screened in porch has composite flooring, a fan and light. And to top all of this off this beautiful condo ha