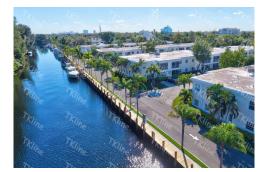

## 6279 Bay Club Drive #2 Fort Lauderdale, FL 33308



















Condominium



1200 SQFT





## PROPERTY DETAILS

This is the one you've been waiting for! Absolutely stunning! Completely remodeled throughout with gorgeous Laminate wood flooring, knock down walls & ceilings, Crown molding throughout, Travertine window sills, updated kitchen with granite counter tops and tile backsplash, new Stainless steel refrigerator, stove & dishwasher, under kitchen cabinet accent lighting, updated bathrooms with granite counter in Master and Bathfitters in both bathrooms with full shower and tub. This unit also has a full sized washer & dryer and additional storage under the stair case. Only certain units have that extra space. The exterior screened in porch has composite flooring, a fan and light. And to top all of this off this beautiful condo