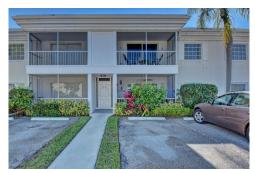

## PROPERTY DETAILS

This is the one you've been waiting for! Absolutely stunning! Completely remodeled throughout with gorgeous Laminate wood flooring, knock down walls & ceilings, Crown molding throughout, Travertine window sills, updated kitchen with granite counter tops and tile backsplash, new Stainless steel refrigerator, stove & dishwasher, under kitchen cabinet accent lighting, updated bathrooms with granite counter in Master and Bathfitters in both bathrooms with full shower and tub. This unit also has a full sized washer & dryer and additional storage under the stair case. Only certain units have that extra space. The exterior screened in porch has composite flooring, a fan and light. And to top all of this off this beautiful condo has Double paned Impact resistant windows and doors with Argon gas! This immaculate unit is in turn key condition and ready to right move into.