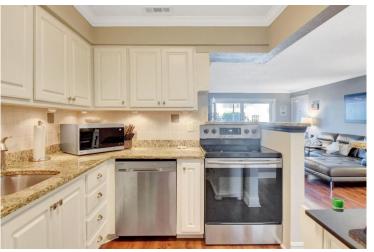

## PROPERTY DETAILS

This is the one you've been waiting for! Absolutely stunning! Completely remodeled throughout with gorgeous Laminate wood flooring, knock down walls & ceilings, Crown molding throughout, Travertine window sills, updated kitchen with granite counter tops and tile backsplash, new Stainless steel refrigerator, stove & dishwasher, under kitchen cabinet accent lighting, updated bathrooms with granite counter in Master and Bathfitters in both bathrooms with full shower and tub. This unit also has a full sized washer & dryer and additional storage under the stair case. Only certain units have that extra space. The exterior screened in porch has composite flooring, a fan and light. And to top all of this off this beautiful condo has Double paned Impact resistant windows and doors with Argon gas! This immaculate unit is in turn key condition and ready to right move into.