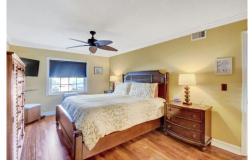

## PROPERTY DETAILS

This is the one you've been waiting for! Absolutely stunning! Completely remodeled throughout with gorgeous Laminate wood flooring, knock down walls & ceilings, Crown molding throughout, Travertine window sills, updated kitchen with granite counter tops and tile backsplash, new Stainless steel refrigerator, stove & dishwasher, under kitchen cabinet accent lighting, updated bathrooms with granite counter in Master and Bathfitters in both bathrooms with full shower and tub. This unit also has a full sized washer & dryer and additional storage under the stair case. Only certain units have that extra space. The exterior screened in porch has composite flooring, a fan and light. And to top all of this off this beautiful condo has Double paned Impact resistant windows and doors with Argon gas! This immaculate unit is in turn key condition and ready to right move into.