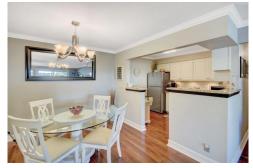

## PROPERTY DETAILS

This is the one you've been waiting for! Absolutely stunning! Completely remodeled throughout with gorgeous Laminate wood flooring, knock down walls & ceilings, Crown molding throughout, Travertine window sills, updated kitchen with granite counter tops and tile backsplash, new Stainless steel refrigerator, stove & dishwasher, under kitchen cabinet accent lighting, updated bathrooms with granite counter in Master and Bathfitters in both bathrooms with full shower and tub. This unit also has a full sized washer & dryer and additional storage under the stair case. Only certain units have that extra space. The exterior screened in porch has composite flooring, a fan and light. And to top all of this off this beautiful condo has Double paned Impact resistant windows and doors with Argon gas! This immaculate unit is in turn key condition and ready to right move into.