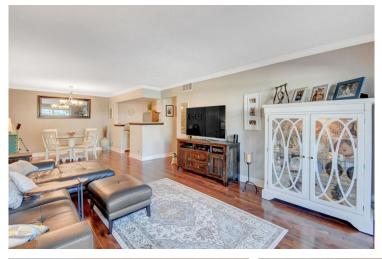

## PROPERTY DETAILS

This is the one you've been waiting for! Absolutely stunning! Completely remodeled throughout with gorgeous Laminate wood flooring, knock down walls & ceilings, Crown molding throughout, Travertine window sills, updated kitchen with granite counter tops and tile backsplash, new Stainless steel refrigerator, stove & dishwasher, under kitchen cabinet accent lighting, updated bathrooms with granite counter in Master and Bathfitters in both bathrooms with full shower and tub. This unit also has a full sized washer & dryer and additional storage under the stair case. Only certain units have that extra space. The exterior screened in porch has composite flooring, a fan and light. And to top all of this off this beautiful condo has Double paned Impact resistant windows and doors with Argon gas! This immaculate unit is in turn key condition and ready to right move into.