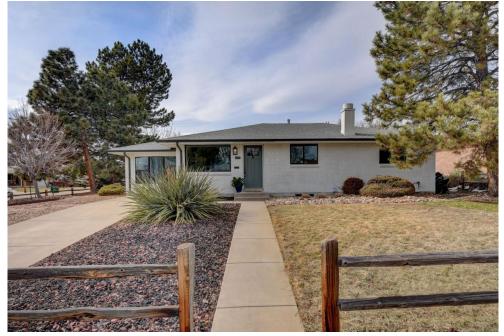

Single Family

2471 SQFT 4 Beds 2/1 Baths

## PROPERTY DETAILS

Professionally designed showcase home with amazing updates, the perfect floorplan, and an enormous yard. From quartz counter-tops and luxurious hardwoods, to shiplap accents and open shelving-modern at its best! Corner lot featuring Austrian Pines make for an abundance of privacy. The comfortable, large finished basement adds an additional conforming bedroom and bathroom for quests or a private office. Spacious sun porch makes for a serene indoor retreat to enjoy the afternoon sun in any season. Backyard shed and basement storage make for ample storage space. Tucked away in Broomfield Heights, off busy roads, yet located within walking distance to Midway Park, schools, shops, and restaurants.