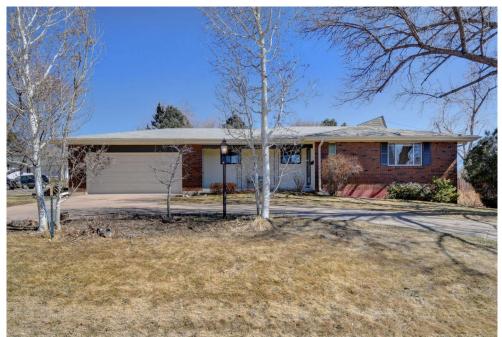

## PROPERTY DETAILS

This charming Littleton gem features 4 bedrooms, 3 bathrooms and a 2 car attached garage. Brick beauty on a corner lot with charm and appeal. Open floor plan-ranch style home features 2 entertaining rooms on the main floor AND 2 entertaining rooms in the basement. Living room has a sunny western exposure with mountain views. Buyers will love the energy in the open floor plan combining the kitchen & family room. Pretty hardwood floors in the living room, kitchen, hallways, & family room. Brand new carpet in 3 main floor bedrooms, and basement family room. NEW interior paint, blinds on main floor, kitchen counter tops, refrigerator, dishwasher, and carpet. Basement features a non-conforming bedroom, 2 large entertaining rooms, & a laundry room. Circular driveway for off street parking. Large lot size with mature landscaping, fenced backyard & sprinkler system. Minutes to light rail, hip downtown Littleton shops & restaurants, Ketring Park, Littleton Museum, & great schools.