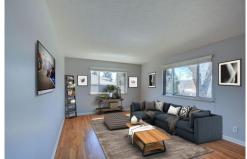

## PROPERTY DETAILS

This charming Littleton gem features 4 bedrooms, 3 bathrooms and a 2 car attached garage. Brick beauty on a corner lot with charm and appeal. Open floor plan-ranch style home features 2 entertaining rooms on the main floor AND 2 entertaining rooms in the basement. Living room has a sunny western exposure with mountain views. Buyers will love the energy in the open floor plan combining the kitchen & family room. Pretty hardwood floors in the living room, kitchen, hallways, & family room. Brand new carpet in 3 main floor bedrooms, and basement family room. NEW interior paint, blinds on main floor, kitchen counter tops, refrigerator, dishwasher, and carpet. Basement features a non-conforming bedroom, 2 large entertaining rooms, & a laundry room. Circular driveway for off street parking. Large lot size with mature landscaping, fenced backyard & sprinkler system. Minutes to light rail, hip downtown Littleton shops & restaurants, Ketring Park, Littleton Museum, & great schools.