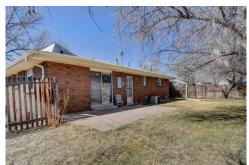

## PROPERTY DETAILS

This charming Littleton gem features 4 bedrooms, 3 bathrooms and a 2 car attached garage. Brick beauty on a corner lot with charm and appeal. Open floor plan-ranch style home features 2 entertaining rooms on the main floor AND 2 entertaining rooms in the basement. Living room has a sunny western exposure with mountain views. Buyers will love the energy in the open floor plan combining the kitchen & family room. Pretty hardwood floors in the living room, kitchen, hallways, & family room. Brand new carpet in 3 main floor bedrooms, and basement family room. NEW interior paint, blinds on main floor, kitchen counter tops, refrigerator, dishwasher, and carpet. Basement features a non-conforming bedroom, 2 large entertaining rooms, & a laundry room. Circular driveway for off street parking. Large lot size with mature landscaping, fenced backyard & sprinkler system. Minutes to light rail, hip downtown Littleton shops & restaurants, Ketring Park, Littleton Museum, & great schools.