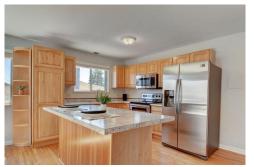

## PROPERTY DETAILS

This charming Littleton gem features 4 bedrooms, 3 bathrooms and a 2 car attached garage. Brick beauty on a corner lot with charm and appeal. Open floor plan-ranch style home features 2 entertaining rooms on the main floor AND 2 entertaining rooms in the basement. Living room has a sunny western exposure with mountain views. Buyers will love the energy in the open floor plan combining the kitchen & family room. Pretty hardwood floors in the living room, kitchen, hallways, & family room. Brand new carpet in 3 main floor bedrooms, and basement family room. NEW interior paint, blinds on main floor, kitchen counter tops, refrigerator, dishwasher, and carpet. Basement features a non-conforming bedroom, 2 large entertaining rooms, & a laundry room. Circular driveway for off street parking. Large lot size with mature landscaping, fenced backyard & sprinkler system. Minutes to light rail, hip downtown Littleton shops & restaurants, Ketring Park, Littleton Museum, & great schools.