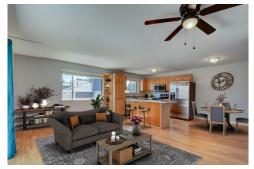

## PROPERTY DETAILS

This charming Littleton gem features 4 bedrooms, 3 bathrooms and a 2 car attached garage. Brick beauty on a corner lot with charm and appeal. Open floor plan-ranch style home features 2 entertaining rooms on the main floor AND 2 entertaining rooms in the basement. Living room has a sunny western exposure with mountain views. Buyers will love the energy in the open floor plan combining the kitchen & family room. Pretty hardwood floors in the living room, kitchen, hallways, & family room. Brand new carpet in 3 main floor bedrooms, and basement family room. NEW interior paint, blinds on main floor, kitchen counter tops, refrigerator, dishwasher, and carpet. Basement features a non-conforming bedroom, 2 large entertaining rooms, & a laundry room. Circular driveway for off street parking. Large lot size with mature landscaping, fenced backyard & sprinkler system. Minutes to light rail, hip downtown Littleton shops & restaurants, Ketring Park, Littleton Museum, & great schools.