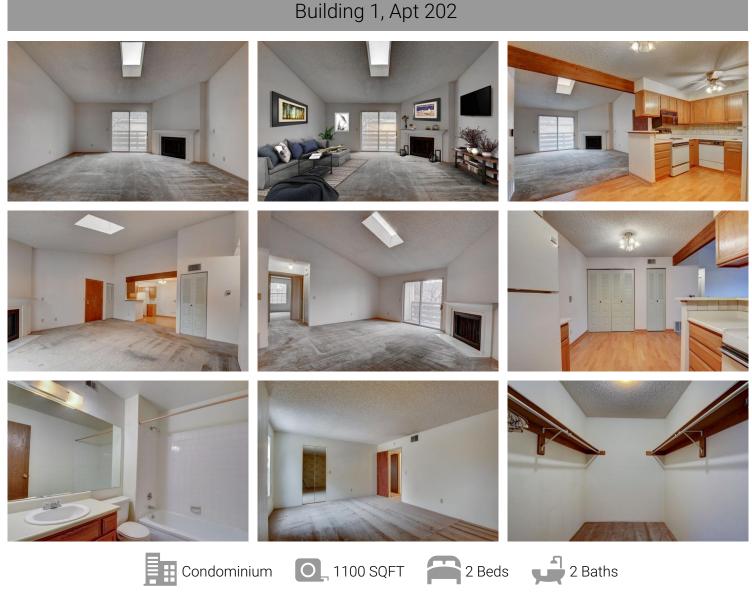

## PROPERTY DETAILS

This spacious condo features an open floor plan and a minimal HOA which includes a community pool, tennis courts and an outdoor hot tub. Enjoy the ambiance of the fireplace and skylight in the living room. Large walk in closets in both bedrooms, master has an en-suite bath. New carpet in master and newly painted living room. In walking distance to miles of trails as well as shopping, grocery stores and a plethora of restaurant options. Sister City park is located across the street. Golf courses close by (Pinehurst, Foothills, Homestead, Fox Hollow). Great location at 285 and Wadsworth, close to downtown and easy access to the mountains.