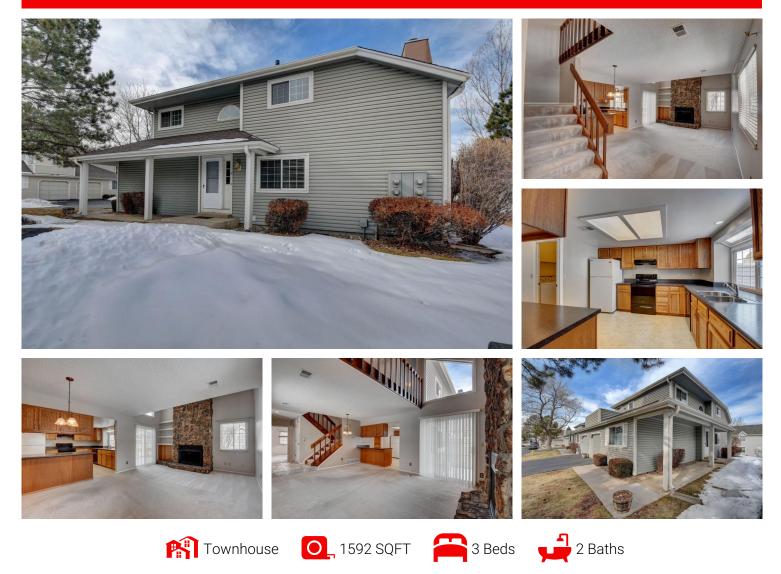

## PROPERTY DETAILS

CHARMING, WELL MAINTAINED 2-STORY TOWNHOME IN GREAT LOCATION!!! FEATURES INCLUDE LARGE, OPEN KITCHEN WITH BREAKFAST BAR, SPACIOUS LIVING ROOM WITH BUILT INS, ROCK WALL FIREPLACE, SLIDING DOOR LEADING TO BACK PATIO, MAIN FLOOR BEDROOM AND FULL BATH, LAUNDRY ROOM AND MUD ROOM LEADING TO ATTACHED GARAGE WITH SOUTHERN EXPOSURE. HEAD UPSTAIRS WHERE YOU WILL FIND A LOFT OVERLOOKING THE LIVING ROOM, 2ND BEDROOM AND FABULOUS MASTER BEDROOM COMPLETE WITH PRIVATE BALCONY, IN-SUITE FULL BATH AND WALK-IN CLOSET. FANTASTIC OPEN FLOOR PLAN WITH TONS OF WINDOWS AND NATURAL LIGHT!! SUPERIOR LOCATION WITH ADDITIONAL PARKING RIGHT OUT FRONT. CHAMPION WINDOWS THROUGHOUT (2011); FURNACE FAN AND MOTHERBOARD REPLACED (2018); WATER HEATER (2017); A/C (2007). CHERRY CREEK SCHOOL DISTRICT AND MINUTES TO LIGHTRAIL, SHOPPING, HIGHWAYS AND MORE. DON'T MISS THE OPPORTUNITY TO OWN THIS GREAT HOME.