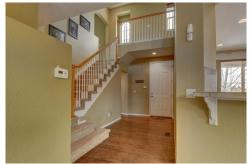

## PROPERTY DETAILS

Highly sought porch-front home, situated directly across from 63-acre Reunion Park. This house is beautifully maintained and updated with hardwood floor on main floor, newer carpet, and custom closets. Huge kitchen has impressive park views, with hardwood floors, and stainless steel appliances. Professionally finished basement with over 2,800 sq ft includes rec room, theater (pre-wired), half bath, kids/craft area or game area, reading nook and custom cedar wine storage with wet bar. Spacious master suite include 5 piece en suite with walk-in closet. Entire house is wired for internet. Perfect for easy access to walking paths, rec center and pool, this is an ideal location in the highly coveted Reunion Community!