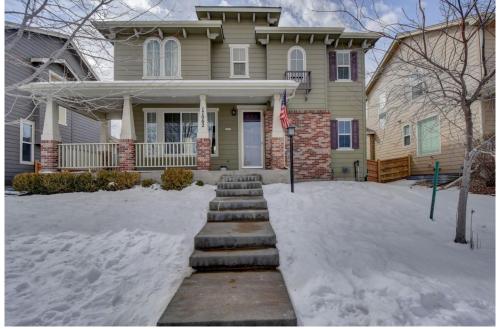

## PROPERTY DETAILS

Highly sought porch-front home, situated directly across from 63-acre Reunion Park. This house is beautifully maintained and updated with hardwood floor on main floor, newer carpet, and custom closets. Huge kitchen has impressive park views, with hardwood floors, and stainless steel appliances. Professionally finished basement with over 2,800 sq ft includes rec room, theater (pre-wired), half bath, kids/craft area or game area, reading nook and custom cedar wine storage with wet bar. Spacious master suite include 5 piece en suite with walk-in closet. Entire house is wired for internet. Perfect for easy access to walking paths, rec center and pool, this is an ideal location in the highly coveted Reunion Community!