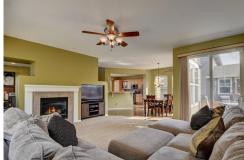

## PROPERTY DETAILS

Highly sought porch-front home, situated directly across from 63-acre Reunion Park. This house is beautifully maintained and updated with hardwood floor on main floor, newer carpet, and custom closets. Huge kitchen has impressive park views, with hardwood floors, and stainless steel appliances. Professionally finished basement with over 2,800 sq ft includes rec room, theater (pre-wired), half bath, kids/craft area or game area, reading nook and custom cedar wine storage with wet bar. Spacious master suite include 5 piece en suite with walk-in closet. Entire house is wired for internet. Perfect for easy access to walking paths, rec center and pool, this is an ideal location in the highly coveted Reunion Community!