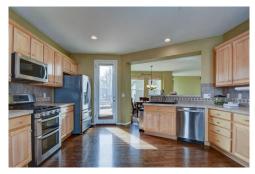

## PROPERTY DETAILS

Highly sought porch-front home, situated directly across from 63-acre Reunion Park. This house is beautifully maintained and updated with hardwood floor on main floor, newer carpet, and custom closets. Huge kitchen has impressive park views, with hardwood floors, and stainless steel appliances. Professionally finished basement with over 2,800 sq ft includes rec room, theater (pre-wired), half bath, kids/craft area or game area, reading nook and custom cedar wine storage with wet bar. Spacious master suite include 5 piece en suite with walk-in closet. Entire house is wired for internet. Perfect for easy access to walking paths, rec center and pool, this is an ideal location in the highly coveted Reunion Community!