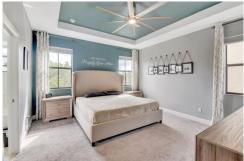

## PROPERTY DETAILS

Welcome to Central Park. This meticulously maintained 4 bedroom, 2.5 bathroom home, with a 2 car garage shows like a model. Designer inspired, coordinated paint colors throughout. Open concept kitchen, dining/family room with upgraded ceramic tile flooring. Contemporary floor to ceiling window treatments in the living areas. High-end cabinetry in the kitchen and bathrooms. Large master suite with tray ceiling, extra large contemporary ceiling fan, black-out shades, separate shower and tub. Designer light fixtures throughout. Kitchen features quartz countertops and stainless steel appliances. Motion detector lighting. Nest thermostat. This home is in mint condition and is priced to sell.