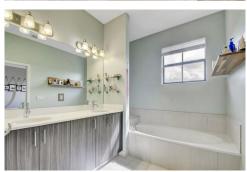

## PROPERTY DETAILS

Welcome to Central Park. This meticulously maintained 4 bedroom, 2.5 bathroom home, with a 2 car garage shows like a model. Designer inspired, coordinated paint colors throughout. Open concept kitchen, dining/family room with upgraded ceramic tile flooring. Contemporary floor to ceiling window treatments in the living areas. High-end cabinetry in the kitchen and bathrooms. Large master suite with tray ceiling, extra large contemporary ceiling fan, black-out shades, separate shower and tub. Designer light fixtures throughout. Kitchen features quartz countertops and stainless steel appliances. Motion detector lighting. Nest thermostat. This home is in mint condition and is priced to sell.