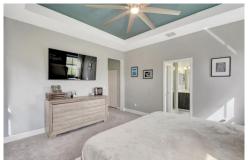

## PROPERTY DETAILS

Welcome to Central Park. This meticulously maintained 4 bedroom, 2.5 bathroom home, with a 2 car garage shows like a model. Designer inspired, coordinated paint colors throughout. Open concept kitchen, dining/family room with upgraded ceramic tile flooring. Contemporary floor to ceiling window treatments in the living areas. High-end cabinetry in the kitchen and bathrooms. Large master suite with tray ceiling, extra large contemporary ceiling fan, black-out shades, separate shower and tub. Designer light fixtures throughout. Kitchen features quartz countertops and stainless steel appliances. Motion detector lighting. Nest thermostat. This home is in mint condition and is priced to sell.