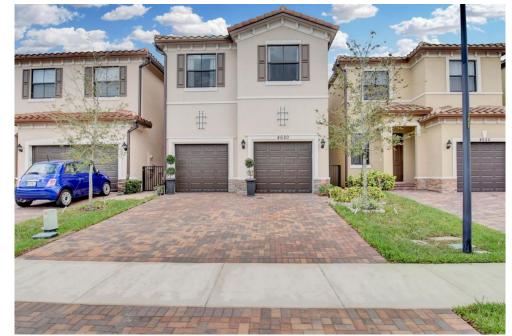

COMMUNITY: Sabal Palm By Prestige 17

Single Family

4 Beds 2/1 Baths

## PROPERTY DETAILS

Welcome to Central Park. This meticulously maintained 4 bedroom, 2.5 bathroom home, with a 2 car garage shows like a model. Designer inspired, coordinated paint colors throughout. Open concept kitchen, dining/family room with upgraded ceramic tile flooring. Contemporary floor to ceiling window treatments in the living areas. High-end cabinetry in the kitchen and bathrooms. Large master suite with tray ceiling, extra large contemporary ceiling fan, black-out shades, separate shower and tub. Designer light fixtures throughout. Kitchen features quartz countertops and stainless steel appliances. Motion detector lighting. Nest thermostat. This home is in mint condition and is priced to sell.