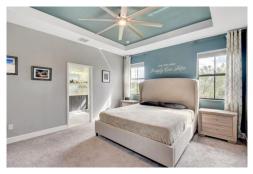

## PROPERTY DETAILS

Welcome to Central Park. This meticulously maintained 4 bedroom, 2.5 bathroom home, with a 2 car garage shows like a model. Designer inspired, coordinated paint colors throughout. Open concept kitchen, dining/family room with upgraded ceramic tile flooring. Contemporary floor to ceiling window treatments in the living areas. High-end cabinetry in the kitchen and bathrooms. Large master suite with tray ceiling, extra large contemporary ceiling fan, black-out shades, separate shower and tub. Designer light fixtures throughout. Kitchen features quartz countertops and stainless steel appliances. Motion detector lighting. Nest thermostat. This home is in mint condition and is priced to sell.