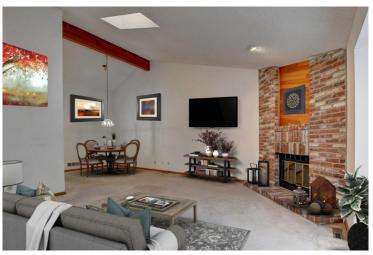

## PROPERTY DETAILS

Beautiful townhome with no one above or below you! This end unit has plenty of natural light with five skylights and feels large with its vaulted ceilings. It has a large master bedroom with sliding-glass door to a private deck. The master bedroom has an en suite bathroom and two additional bedrooms and guest bathroom; all on the main floor. Plus 984 sf of unfinished basement to customize. The Summit Park community includes two outdoor pools, a children's outdoor pool and two tennis courts. The community is close to restaurants and shopping with highway access nearby and is close to Cherry Creek Park. To be sold as-is, don't miss this opportunity to make this your Dream Home!