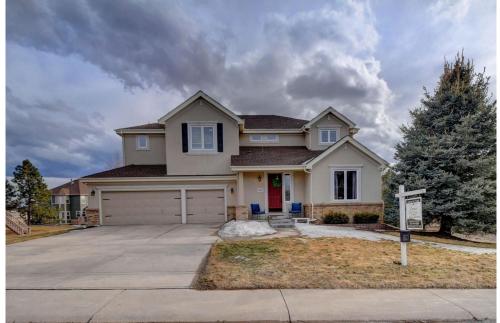

## 7637 Nuthatch Circle Parker, CO 80134

**COMMUNITY:** The Timbers/The Pinery

## PROPERTY DETAILS

The entertainer's dream, nestled in the desirable Timbers at The Pinery! This home offers the perfect combination of elegance, privacy & quality. You will walk in and instantly be impressed with the open floor plan, tons of windows and soaring ceiling. Several gorgeous gray/white updates done within the last two years. Elegant dark hardwood flooring, new contemporary lighting and new interior paint. The gourmet's dream kitchen complete with huge serving island with level 2 granite, stainless appliances, subway tile back splash, abundant white cabinetry & delightful eating space. The sunlit family room boasts a dramatic fireplace & vaulted ceilings. Upstairs offers a welcoming oversized master suite with his and her walk-in closets & five-piece bath. There are three additional large-sized bedrooms, plus two full baths upstairs. Desired community with a golf course, lake and equestrian center! Brand new oversized trex rain escape deck, perfect for entertaining on two levels. Fantastic lot with tons of trees. Add in a three-car garage, full unfinished basement and you have the perfect home! This home is sure to delight you and your guests.