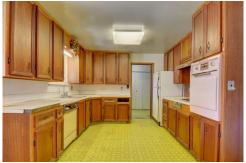

## PROPERTY DETAILS

Solid Roomy Brick Ranch in top Boulder neighborhood! Newer windows, exterior doors, boiler, hot water heater and roof. Original finishes, but very liveable. Excellent floorplan for the age. Original hardwood oak floors throughout. Kitchen has original pink wall oven and cooktop. Bathrooms have original pink tile and tub! Lovely, mature landscaping. Large 1/3 acre lot with irrigation well in the back yard. Lovingly maintained over the years. Oversized 2 car garage and very close to CU!