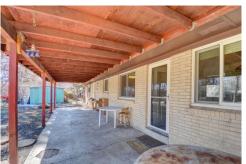

## PROPERTY DETAILS

Solid Roomy Brick Ranch in top Boulder neighborhood! Newer windows, exterior doors, boiler, hot water heater and roof. Original finishes, but very liveable. Excellent floorplan for the age. Original hardwood oak floors throughout. Kitchen has original pink wall oven and cooktop. Bathrooms have original pink tile and tub! Lovely, mature landscaping. Large 1/3 acre lot with irrigation well in the back yard. Lovingly maintained over the years. Oversized 2 car garage and very close to CU!