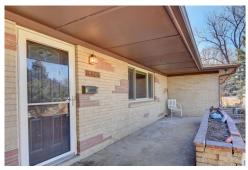

## PROPERTY DETAILS

Solid Roomy Brick Ranch in top Boulder neighborhood! Newer windows, exterior doors, boiler, hot water heater and roof. Original finishes, but very liveable. Excellent floorplan for the age. Original hardwood oak floors throughout. Kitchen has original pink wall oven and cooktop. Bathrooms have original pink tile and tub! Lovely, mature landscaping. Large 1/3 acre lot with irrigation well in the back yard. Lovingly maintained over the years. Oversized 2 car garage and very close to CU!