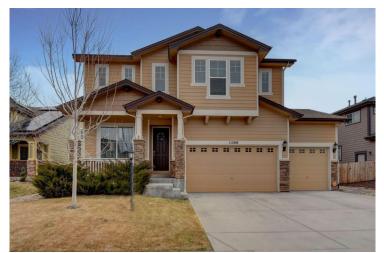

## BEAUTIFUL HOME! LOADED WITH CUSTOM FEATURES AND UPGRADES!

Single Family

3457 SQFT 4 Beds 2/1 Baths

## PROPERTY DETAILS

YOU WILL BE AMAZED WITH THIS BEAUTIFUL, WELL-MAINTAINED HOME! BETTER THAN NEW - EVERYTHING IS DONE -JUST MOVE IN AND ENJOY! So many custom features and upgrades in this customized floorplan. Great for entertaining. The Welcoming Front Porch opens to a light filled Great Room w/volume ceilings, separate Living & Dining areas w/hardwood flooring. The Kitchen, Eating Space & Family Room w/custom built-ins are cozy & inviting & all with hardwood flooring. The Kitchen features ample 42" Birch cabinetry, slab granite, SS appliances, Dual Ovens & center island. A large Bedroom w/walkin closet & a Powder Bath completes the main level. An open staircase leads you to a private Owner's Suite w/walk-in closet & spa-like 5-piece bath w/ soaking tub. There are two additional Bedrooms, a Full Bath, Huge Loft area & Laundry Room with Birch cabinetry & sink plus additional cabinetry & folding space adjacent. Custom interior paint. 9' Ceilings. Basement w/roughin is ready for expansion. West facing 3 car garage. Unique Lot is meticulously landscaped for privacy & seasonal beauty. The Summers are awesome & offer the peace & quiet of living in a small community that offers a playground, park, basketball & tennis courts & walking paths. Close to shopping, dining, recreation, schools & I-25.