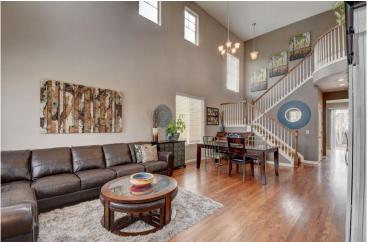

## PROPERTY DETAILS

YOU WILL BE AMAZED WITH THIS BEAUTIFUL, WELL-MAINTAINED HOME! BETTER THAN NEW - EVERYTHING IS DONE -JUST MOVE IN AND ENJOY! So many custom features and upgrades in this customized floorplan. Great for entertaining. The Welcoming Front Porch opens to a light filled Great Room w/volume ceilings, separate Living & Dining areas w/hardwood flooring. The Kitchen, Eating Space & Family Room w/custom built-ins are cozy & inviting & all with hardwood flooring. The Kitchen features ample 42" Birch cabinetry, slab granite, SS appliances, Dual Ovens & center island. A large Bedroom w/walkin closet & a Powder Bath completes the main level. An open staircase leads you to a private Owner's Suite w/walk-in closet & spa-like 5-piece bath w/ soaking tub. There are two additional Bedrooms, a Full Bath, Huge Loft area & Laundry Room with Birch cabinetry & sink plus additional cabinetry & folding space adjacent. Custom interior paint. 9' Ceilings. Basement w/roughin is ready for expansion. West facing 3 car garage. Unique Lot is meticulously landscaped for privacy & seasonal beauty. The Summers are awesome & offer the peace & quiet of living in a small community that offers a playground, park, basketball & tennis courts & walking paths. Close to shopping, dining, recreation, schools & I-25.