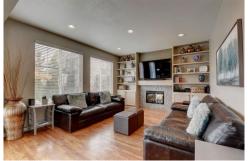

## PROPERTY DETAILS

YOU WILL BE AMAZED WITH THIS BEAUTIFUL, WELL-MAINTAINED HOME! BETTER THAN NEW - EVERYTHING IS DONE -JUST MOVE IN AND ENJOY! So many custom features and upgrades in this customized floorplan. Great for entertaining. The Welcoming Front Porch opens to a light filled Great Room w/volume ceilings, separate Living & Dining areas w/hardwood flooring. The Kitchen, Eating Space & Family Room w/custom built-ins are cozy & inviting & all with hardwood flooring. The Kitchen features ample 42" Birch cabinetry, slab granite, SS appliances, Dual Ovens & center island. A large Bedroom w/walkin closet & a Powder Bath completes the main level. An open staircase leads you to a private Owner's Suite w/walk-in closet & spa-like 5-piece bath w/ soaking tub. There are two additional Bedrooms, a Full Bath, Huge Loft area & Laundry Room with Birch cabinetry & sink plus additional cabinetry & folding space adjacent. Custom interior paint. 9' Ceilings. Basement w/roughin is ready for expansion. West facing 3 car garage. Unique Lot is meticulously landscaped for privacy & seasonal beauty. The Summers are awesome & offer the peace & quiet of living in a small community that offers a playground, park, basketball & tennis courts & walking paths. Close to shopping, dining, recreation, schools & I-25.