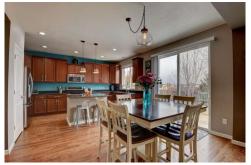

## PROPERTY DETAILS

YOU WILL BE AMAZED WITH THIS BEAUTIFUL, WELL-MAINTAINED HOME! BETTER THAN NEW - EVERYTHING IS DONE -JUST MOVE IN AND ENJOY! So many custom features and upgrades in this customized floorplan. Great for entertaining. The Welcoming Front Porch opens to a light filled Great Room w/volume ceilings, separate Living & Dining areas w/hardwood flooring. The Kitchen, Eating Space & Family Room w/custom built-ins are cozy & inviting & all with hardwood flooring. The Kitchen features ample 42" Birch cabinetry, slab granite, SS appliances, Dual Ovens & center island. A large Bedroom w/walkin closet & a Powder Bath completes the main level. An open staircase leads you to a private Owner's Suite w/walk-in closet & spa-like 5-piece bath w/ soaking tub. There are two additional Bedrooms, a Full Bath, Huge Loft area & Laundry Room with Birch cabinetry & sink plus additional cabinetry & folding space adjacent. Custom interior paint. 9' Ceilings. Basement w/roughin is ready for expansion. West facing 3 car garage. Unique Lot is meticulously landscaped for privacy & seasonal beauty. The Summers are awesome & offer the peace & quiet of living in a small community that offers a playground, park, basketball & tennis courts & walking paths. Close to shopping, dining, recreation, schools & I-25.