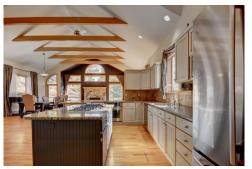

## PROPERTY DETAILS

This perfect Colorado foothills home sits on a wooded hillside with breathtaking views of snow-capped Mt Evans and Flying J ranch! Enjoy your quiet & private 5 acres while taking in the beautiful scenery, smells and sounds on your large west facing deck. A bright and vaulted entry welcomes you to an open floor plan of wood beams and a stunning river rock stone fireplace with instant views from the second you walk in. Enjoy cooking in the gourmet kitchen, (while staring at the view!!) with stainless appliances, gas cooktop, island & walk in pantry and granite countertops and antiqued cabinets. Main level includes the large Master bedroom suite complete with a large walk in closet and 5-piece bath. Lower or walk out basement level includes a large family room/rec room with 2nd stone fireplace & pool table, 3/4 bath and bedroom and ample light- area for storage and wine! Only a 3 minute drive to HWY 285 & only 20 minutes to C-470/ the perfect mountain home- with easy access to the City