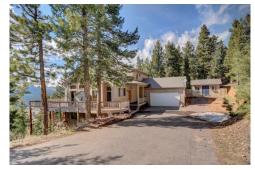

## 27324 Arrowhead Lane Conifer, CO 80433

Single Family

0 4032 SQFT

## PROPERTY DETAILS

This perfect Colorado foothills home sits on a wooded hillside with breathtaking views of snow-capped Mt Evans and Flying J ranch! Enjoy your quiet & private 5 acres while taking in the beautiful scenery, smells and sounds on your large west facing deck. A bright and vaulted entry welcomes you to an open floor plan of wood beams and a stunning river rock stone fireplace with instant views from the second you walk in. Enjoy cooking in the gourmet kitchen, (while staring at the view!!) with stainless appliances, gas cooktop, island & walk in pantry and granite countertops and antiqued cabinets. Main level includes the large Master bedroom suite complete with a large walk in closet and 5-piece bath. Lower or walk out basement level includes a large family room/rec room with 2nd stone fireplace & pool table, 3/4 bath and bedroom and ample light- area for storage and wine! Only a 3 minute drive to HWY 285 & only 20 minutes to C-470/ the perfect mountain home- with easy access to the City