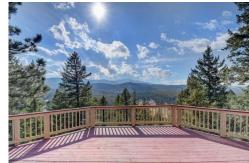

## PROPERTY DETAILS

This perfect Colorado foothills home sits on a wooded hillside with breathtaking views of snow-capped Mt Evans and Flying J ranch! Enjoy your quiet & private 5 acres while taking in the beautiful scenery, smells and sounds on your large west facing deck. A bright and vaulted entry welcomes you to an open floor plan of wood beams and a stunning river rock stone fireplace with instant views from the second you walk in. Enjoy cooking in the gourmet kitchen, (while staring at the view!!) with stainless appliances, gas cooktop, island & walk in pantry and granite countertops and antiqued cabinets. Main level includes the large Master bedroom suite complete with a large walk in closet and 5-piece bath. Lower or walk out basement level includes a large family room/rec room with 2nd stone fireplace & pool table, 3/4 bath and bedroom and ample light- area for storage and wine! Only a 3 minute drive to HWY 285 & only 20 minutes to C-470/ the perfect mountain home- with easy access to the City