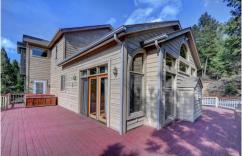

## PROPERTY DETAILS

This perfect Colorado foothills home sits on a wooded hillside with breathtaking views of snow-capped Mt Evans and Flying J ranch! Enjoy your quiet & private 5 acres while taking in the beautiful scenery, smells and sounds on your large west facing deck. A bright and vaulted entry welcomes you to an open floor plan of wood beams and a stunning river rock stone fireplace with instant views from the second you walk in. Enjoy cooking in the gourmet kitchen, (while staring at the view!!) with stainless appliances, gas cooktop, island & walk in pantry and granite countertops and antiqued cabinets. Main level includes the large Master bedroom suite complete with a large walk in closet and 5-piece bath. Lower or walk out basement level includes a large family room/rec room with 2nd stone fireplace & pool table, 3/4 bath and bedroom and ample light- area for storage and wine! Only a 3 minute drive to HWY 285 & only 20 minutes to C-470/ the perfect mountain home- with easy access to the City