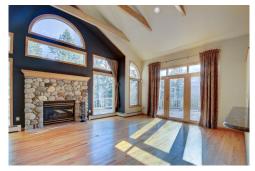

## PROPERTY DETAILS

This perfect Colorado foothills home sits on a wooded hillside with breathtaking views of snow-capped Mt Evans and Flying J ranch! Enjoy your quiet & private 5 acres while taking in the beautiful scenery, smells and sounds on your large west facing deck. A bright and vaulted entry welcomes you to an open floor plan of wood beams and a stunning river rock stone fireplace with instant views from the second you walk in. Enjoy cooking in the gourmet kitchen, (while staring at the view!!) with stainless appliances, gas cooktop, island & walk in pantry and granite countertops and antiqued cabinets. Main level includes the large Master bedroom suite complete with a large walk in closet and 5-piece bath. Lower or walk out basement level includes a large family room/rec room with 2nd stone fireplace & pool table, 3/4 bath and bedroom and ample light- area for storage and wine! Only a 3 minute drive to HWY 285 & only 20 minutes to C-470/ the perfect mountain home- with easy access to the City