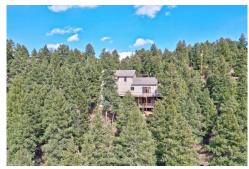

## PROPERTY DETAILS

This perfect Colorado foothills home sits on a wooded hillside with breathtaking views of snow-capped Mt Evans and Flying J ranch! Enjoy your quiet & private 5 acres while taking in the beautiful scenery, smells and sounds on your large west facing deck. A bright and vaulted entry welcomes you to an open floor plan of wood beams and a stunning river rock stone fireplace with instant views from the second you walk in. Enjoy cooking in the gourmet kitchen, (while staring at the view!!) with stainless appliances, gas cooktop, island & walk in pantry and granite countertops and antiqued cabinets. Main level includes the large Master bedroom suite complete with a large walk in closet and 5-piece bath. Lower or walk out basement level includes a large family room/rec room with 2nd stone fireplace & pool table, 3/4 bath and bedroom and ample light- area for storage and wine! Only a 3 minute drive to HWY 285 & only 20 minutes to C-470/ the perfect mountain home- with easy access to the City