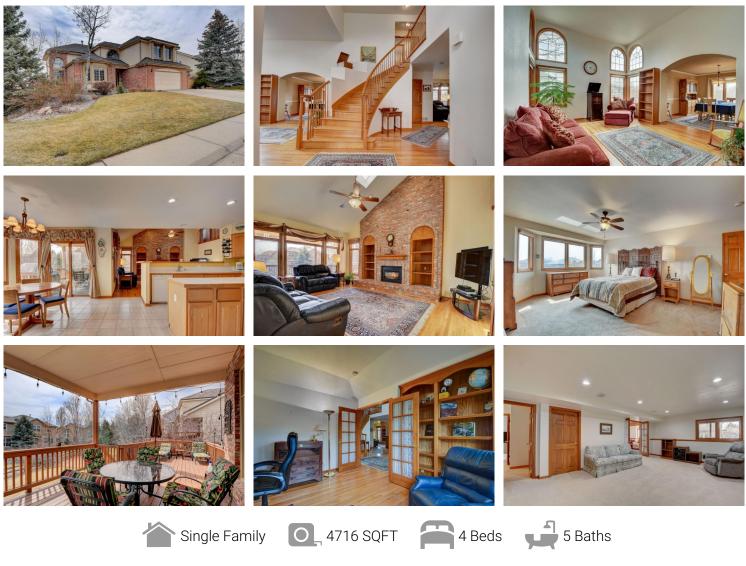

## PROPERTY DETAILS

Wonderful 4 bedroom, 5 bath home for sale by owner in Rock Creek. 4716 sq. ft., oversized 3 car garage, partially finished basement with lots of storage! Covered deck and uncovered patio. Great schools- Superior Elementary, Monarch K-8 and Monarch High School.

## FOR SALE BY OWNER CONTACT DOUG AT 303-868-8494 OR Harriett at 303-868-4634 hghspl@comcast.net(Harriett)

Upon entry, you are greeted by a curved wooden staircase with wood floors on most of the main floor. The large kitchen, with tiled floors, has a covered deck off of the breakfast nook. The gas fireplace with blower in the family room is surrounded by built-in bookshelves. There are also a study with built-in bookshelves, a living room, laundry room, updated powder room with 3/4 bath and formal dining room on the main floor.

There are 4 bedrooms upstairs. The large master has a double-sided gas fireplace. The 5 piece bath, with jetted tub, has updated lighting and fixtures. The jack and jill bedrooms and the ensuite guest bath have also been updated. There is a small loft area overlooking the family room, with two linen closets.

The garden level basement has 1100 finished square feet and 600 unfinished square feet in 3 spaces. There is a large finished flex room that could be used as a bedroom with part of the adjoining unfinished space converted to a closet. It could also be a great game room! This room has built-in cabinets and countertops. There is also a full bath with large linen closet adjacent. A second pantry in the basement is walk-in and has lots of storage. A small office and TV area are also in the basement.

Large lot with patio and two garden beds. The over-sized garage(980 square feet) has two 24 foot bays and one 27 foot bay. Back garage door leads to a fenced dog run. The newer stone coated steel roof has a 40 year warranty, which reduced our insurance premium by over a thousand dollars.