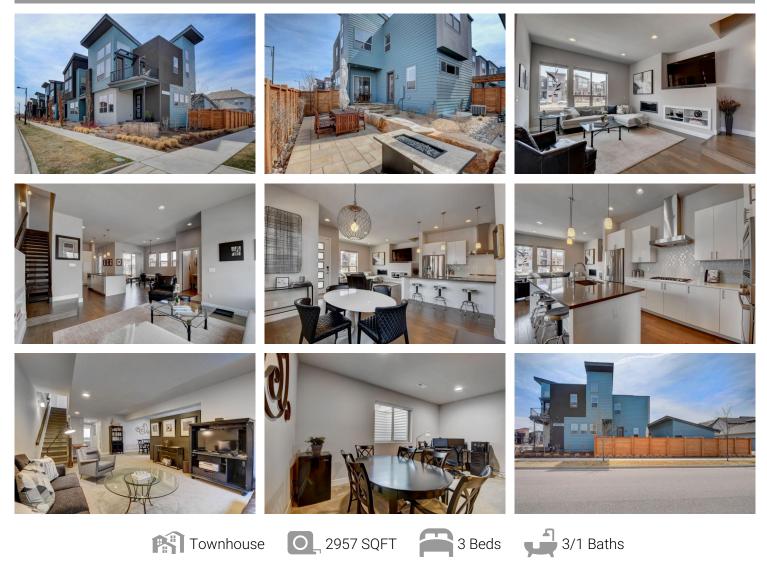

## PROPERTY DETAILS

Gorgeous Townhome, light, bright, end unit, open floor plan, hardwood floors, high ceilings, & designer finishes! Gourmet kitchen features quartz counters, gas stove, island w/breakfast bar, gorgeous tile backsplash, soft close cabinetry, & stainless steel LG & Bosch appliances. The living room features a gas fireplace w/built in shelving and huge picture windows. Adjoining dining room opens up onto a lovely fenced back yard, prof. landscaped, perfect for entertaining! Main floor has private sun filled office & 1/2 bath. 2nd floor master suite w/five piece bath, walk in closet & sweet balcony. The second bedroom includes a full ensuite bath & large laundry room nearby. Additional flex space just outside the master is perfect for relaxing, reading & could easily function as a nursery or office, which has mountain views of gorgeous Colorado sunsets! Full basement w/guest/3rd bedroom & full bath, office space & family room. Exquisite finishes, nothing to do but move in & enjoy