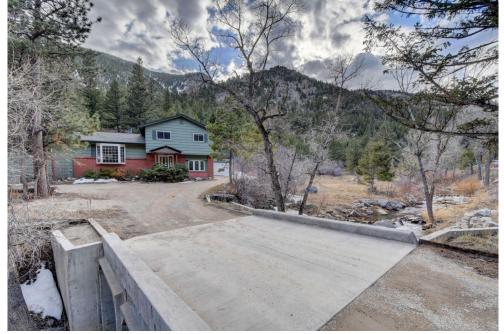

## PROPERTY DETAILS

Creek side suburban mountain retreat minutes from Highway 93 with cottage! Great access to this updated/remodeled home boasting an amazing open great room, expansive kitchen with custom cabinets, tile floors, granite counter tops/breakfast bar, Electrolux & Bosch high-end appliances, recessed & under-mounted lighting, separate pantry room with 2nd refrigerator & range stove, remodeled bathroom to match kitchen, lower study/bedroom with adjacent 3/4 bath. Vinyl windows, original hardwood floors, roof & septic replaced in 2012 (inspected &pumped in 2017), UV/Particulate water filtration. New bridge (\$35k) over coal creek. No flooding in home in 2013. Super cute cottage has separate electrical & mailbox (B) and made a great rental/studio. Includes appliances, 1 bed + loft, new carpet, storage shed & separate parking. Back up generator included! Great owner occupied or investment rental property. SOLD AS IS.