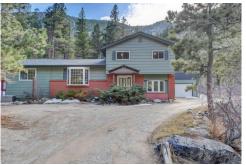

## PROPERTY DETAILS

Creek side suburban mountain retreat minutes from Highway 93 with cottage! Great access to this updated/remodeled home boasting an amazing open great room, expansive kitchen with custom cabinets, tile floors, granite counter tops/breakfast bar, Electrolux & Bosch high-end appliances, recessed & under-mounted lighting, separate pantry room with 2nd refrigerator & range stove, remodeled bathroom to match kitchen, lower study/bedroom with adjacent 3/4 bath. Vinyl windows, original hardwood floors, roof & septic replaced in 2012 (inspected &pumped in 2017), UV/Particulate water filtration. New bridge (\$35k) over coal creek. No flooding in home in 2013. Super cute cottage has separate electrical & mailbox (B) and made a great rental/studio. Includes appliances, 1 bed + loft, new carpet, storage shed & separate parking. Back up generator included! Great owner occupied or investment rental property. SOLD AS IS.