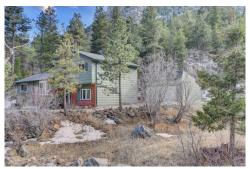

## PROPERTY DETAILS

Creek side suburban mountain retreat minutes from Highway 93 with cottage! Great access to this updated/remodeled home boasting an amazing open great room, expansive kitchen with custom cabinets, tile floors, granite counter tops/breakfast bar, Electrolux & Bosch high-end appliances, recessed & under-mounted lighting, separate pantry room with 2nd refrigerator & range stove, remodeled bathroom to match kitchen, lower study/bedroom with adjacent 3/4 bath. Vinyl windows, original hardwood floors, roof & septic replaced in 2012 (inspected &pumped in 2017), UV/Particulate water filtration. New bridge (\$35k) over coal creek. No flooding in home in 2013. Super cute cottage has separate electrical & mailbox (B) and made a great rental/studio. Includes appliances, 1 bed + loft, new carpet, storage shed & separate parking. Back up generator included! Great owner occupied or investment rental property. SOLD AS IS.