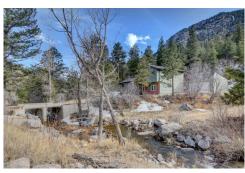

## PROPERTY DETAILS

Creek side suburban mountain retreat minutes from Highway 93 with cottage! Great access to this updated/remodeled home boasting an amazing open great room, expansive kitchen with custom cabinets, tile floors, granite counter tops/breakfast bar, Electrolux & Bosch high-end appliances, recessed & under-mounted lighting, separate pantry room with 2nd refrigerator & range stove, remodeled bathroom to match kitchen, lower study/bedroom with adjacent 3/4 bath. Vinyl windows, original hardwood floors, roof & septic replaced in 2012 (inspected &pumped in 2017), UV/Particulate water filtration. New bridge (\$35k) over coal creek. No flooding in home in 2013. Super cute cottage has separate electrical & mailbox (B) and made a great rental/studio. Includes appliances, 1 bed + loft, new carpet, storage shed & separate parking. Back up generator included! Great owner occupied or investment rental property. SOLD AS IS.