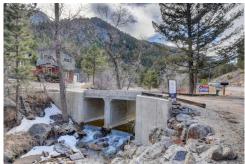

## PROPERTY DETAILS

Creek side suburban mountain retreat minutes from Highway 93 with cottage! Great access to this updated/remodeled home boasting an amazing open great room, expansive kitchen with custom cabinets, tile floors, granite counter tops/breakfast bar, Electrolux & Bosch high-end appliances, recessed & under-mounted lighting, separate pantry room with 2nd refrigerator & range stove, remodeled bathroom to match kitchen, lower study/bedroom with adjacent 3/4 bath. Vinyl windows, original hardwood floors, roof & septic replaced in 2012 (inspected &pumped in 2017), UV/Particulate water filtration. New bridge (\$35k) over coal creek. No flooding in home in 2013. Super cute cottage has separate electrical & mailbox (B) and made a great rental/studio. Includes appliances, 1 bed + loft, new carpet, storage shed & separate parking. Back up generator included! Great owner occupied or investment rental property. SOLD AS IS.