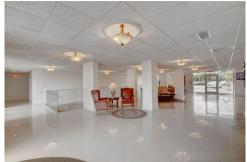

## PROPERTY DETAILS

JUST REDUCED WITH MOTIVATED SELLERS!.. COMPLETELY REMODELED INSIDE AND OUT WITH ALL ASSESSMENTS PAID!..SPECTACULAR OCEAN VIEWS FROM ALL ROOMS IN THIS 2/2 SPLIT BEDROOM FLOOR PLAN. MODERN KITCHEN FEATURES CUSTOM CABINETRY WITH GRANITE COUNTERS, EAT IN BAR, AND STAINLESS STEEL APPLIANCES. ALL NEW A/C, TILE, & DETAILED FINISH THROUGHOUT THE UNIT. BUILDING WAS RENOVATED FOR ITS 40 YR INSPECTION AND FEATURES FLOOR TO CEILING IMPACT GLASS WINDOWS AND DOORS. NEW BALCONIES ARE HUGE WITH IMPACT GLASS RAILINGS TO ENJOY YOUR VIEWS. AMENITIES INCLUDE FITNESS CENTER, SAUNA, HEATED POOL, REC ROOM, BIKE STORAGE ROOM. UNDERGROUND PARKING AND SECURITY CAMERAS THROUGHOUT THE COMPLEX. WALKING DISTANCE TO LOGGERHEAD BEACH PARK AND VERY CLOSE TO ALL AREA ATTRACTIONS. BEACHES. EATERIES AND SHOPS...CALL TODAY!