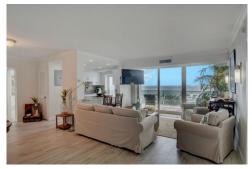

## PROPERTY DETAILS

JUST REDUCED WITH MOTIVATED SELLERS!.. COMPLETELY REMODELED INSIDE AND OUT WITH ALL ASSESSMENTS PAID!..SPECTACULAR OCEAN VIEWS FROM ALL ROOMS IN THIS 2/2 SPLIT BEDROOM FLOOR PLAN. MODERN KITCHEN FEATURES CUSTOM CABINETRY WITH GRANITE COUNTERS, EAT IN BAR, AND STAINLESS STEEL APPLIANCES. ALL NEW A/C, TILE, & DETAILED FINISH THROUGHOUT THE UNIT. BUILDING WAS RENOVATED FOR ITS 40 YR INSPECTION AND FEATURES FLOOR TO CEILING IMPACT GLASS WINDOWS AND DOORS. NEW BALCONIES ARE HUGE WITH IMPACT GLASS RAILINGS TO ENJOY YOUR VIEWS. AMENITIES INCLUDE FITNESS CENTER, SAUNA, HEATED POOL, REC ROOM, BIKE STORAGE ROOM. UNDERGROUND PARKING AND SECURITY CAMERAS THROUGHOUT THE COMPLEX. WALKING DISTANCE TO LOGGERHEAD BEACH PARK AND VERY CLOSE TO ALL AREA ATTRACTIONS. BEACHES. EATERIES AND SHOPS...CALL TODAY!