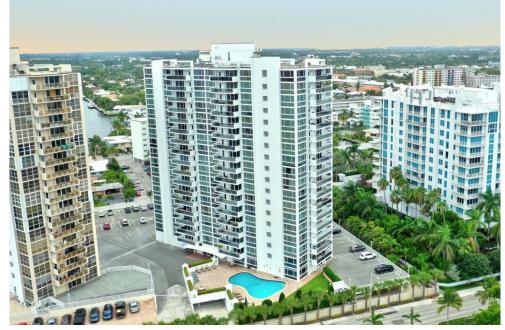

## PROPERTY DETAILS

JUST REDUCED WITH MOTIVATED SELLERS!.. COMPLETELY REMODELED INSIDE AND OUT WITH ALL ASSESSMENTS PAID!..SPECTACULAR OCEAN VIEWS FROM ALL ROOMS IN THIS 2/2 SPLIT BEDROOM FLOOR PLAN. MODERN KITCHEN FEATURES CUSTOM CABINETRY WITH GRANITE COUNTERS, EAT IN BAR, AND STAINLESS STEEL APPLIANCES. ALL NEW A/C, TILE, & DETAILED FINISH THROUGHOUT THE UNIT. BUILDING WAS RENOVATED FOR ITS 40 YR INSPECTION AND FEATURES FLOOR TO CEILING IMPACT GLASS WINDOWS AND DOORS. NEW BALCONIES ARE HUGE WITH IMPACT GLASS RAILINGS TO ENJOY YOUR VIEWS. AMENITIES INCLUDE FITNESS CENTER, SAUNA, HEATED POOL, REC ROOM, BIKE STORAGE ROOM. UNDERGROUND PARKING AND SECURITY CAMERAS THROUGHOUT THE COMPLEX. WALKING DISTANCE TO LOGGERHEAD BEACH PARK AND VERY CLOSE TO ALL AREA ATTRACTIONS. BEACHES. EATERIES AND SHOPS...CALL TODAY!