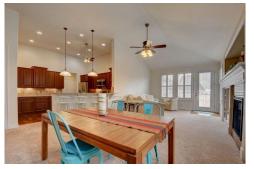

## PROPERTY DETAILS

Luxury Surrounds you in this 2 Bedroom, 2 Full Bath Ranch Style Townhome located in 55+ Active Community. Open Flowing Floorplan with High Ceilings and Large Hallways. Elegant and Spacious Kitchen with High End Cherry Cabinets and Granite Countertops Opens to Living Room with Gas Fireplace and Large Dining Area. Additional Study/Office with Built-in Book Shelves, Crown Molding and Stunning French Doors. 2 Story High Ceilings in Master Bedroom with Lots of Light and Spa Like 5 Piece Bath w/ Jetted Tub and Walk-in Closet with Professional Closet System. All Bathrooms have Granite Countertops and Tile Flooring. Enjoy Extended Walnut Hardwood Floors, Recessed Lighting and Plantation Shutters Throughout.