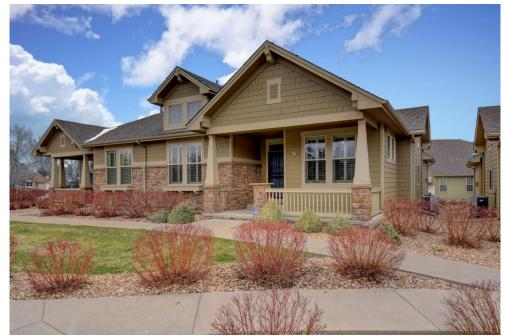

Townhouse

## PROPERTY DETAILS

Luxury Surrounds you in this 2 Bedroom, 2 Full Bath Ranch Style Townhome located in 55+ Active Community. Open Flowing Floorplan with High Ceilings and Large Hallways. Elegant and Spacious Kitchen with High End Cherry Cabinets and Granite Countertops Opens to Living Room with Gas Fireplace and Large Dining Area. Additional Study/Office with Built-in Book Shelves, Crown Molding and Stunning French Doors. 2 Story High Ceilings in Master Bedroom with Lots of Light and Spa Like 5 Piece Bath w/ Jetted Tub and Walk-in Closet with Professional Closet System. All Bathrooms have Granite Countertops and Tile Flooring. Enjoy Extended Walnut Hardwood Floors, Recessed Lighting and Plantation Shutters Throughout.