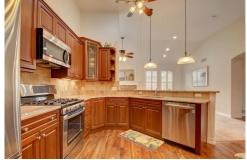

## PROPERTY DETAILS

Luxury Surrounds you in this 2 Bedroom, 2 Full Bath Ranch Style Townhome located in 55+ Active Community. Open Flowing Floorplan with High Ceilings and Large Hallways. Elegant and Spacious Kitchen with High End Cherry Cabinets and Granite Countertops Opens to Living Room with Gas Fireplace and Large Dining Area. Additional Study/Office with Built-in Book Shelves, Crown Molding and Stunning French Doors. 2 Story High Ceilings in Master Bedroom with Lots of Light and Spa Like 5 Piece Bath w/ Jetted Tub and Walk-in Closet with Professional Closet System. All Bathrooms have Granite Countertops and Tile Flooring. Enjoy Extended Walnut Hardwood Floors, Recessed Lighting and Plantation Shutters Throughout.