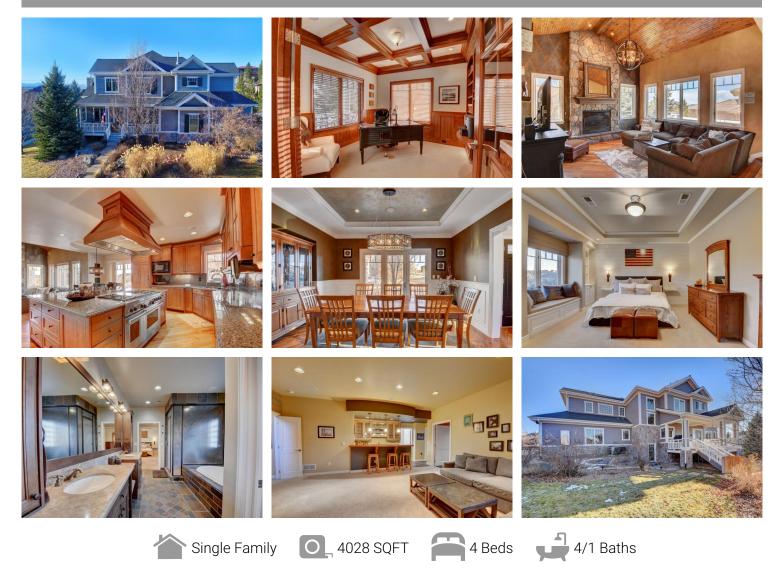

## PROPERTY DETAILS

THIS INCREDIBLE CUSTOM HOME IS THE BEST VALUE IN TALLYN'S REACH! JUST INSTALLED NEW CARPET & PAINT-UPDATED PHOTOS COMING SOON! ENDLESS UPGRADES INCLUDE HARDWOODS, HOME AUDIO SYSTEM, DESIGNER LIGHT FIXTURES, SIERRA PACIFIC WINDOWS, & MECHANICAL BLINDS. STUNNING LIVING RM W/WOOD PLANK CEILING & STONE FIREPLACE FLOWS INTO GOURMET KITCHEN FEATURING SLAB GRANITE, WOLF/SUBZERO APPLIANCES, BUTLER PANTY, & WINE FRIDGE. FORMAL DINING RM OFFERS INDOOR-OUTDOOR ENTERTAINING. MAIN FLOOR OFFICE SHOWCASES CHERRY WAINSCOTING & BUILT-INS. UPSTAIRS MASTER SUITE BOASTS GAS FIREPLACE, SHIP LAP WALL TREATMENT, HIS & HER CUSTOM CLOSETS, & 5-PIECE MASTER BATH W/HEATED FLOOR, STEAM SHOWER & NEW FIXTURES. 2 ADDITIONAL EN-SUITE BEDROOMS UPSTAIRS. GARDEN STYLE BASEMENT W/FAMILY RM, WET BAR, 4TH BEDROOM, FULL BATH, & EXERCISE RM W/EQUIPMENT. ALL THIS ON A PROFESSIONALLY LANDSCAPED CORNER LOT W/OUTDOOR