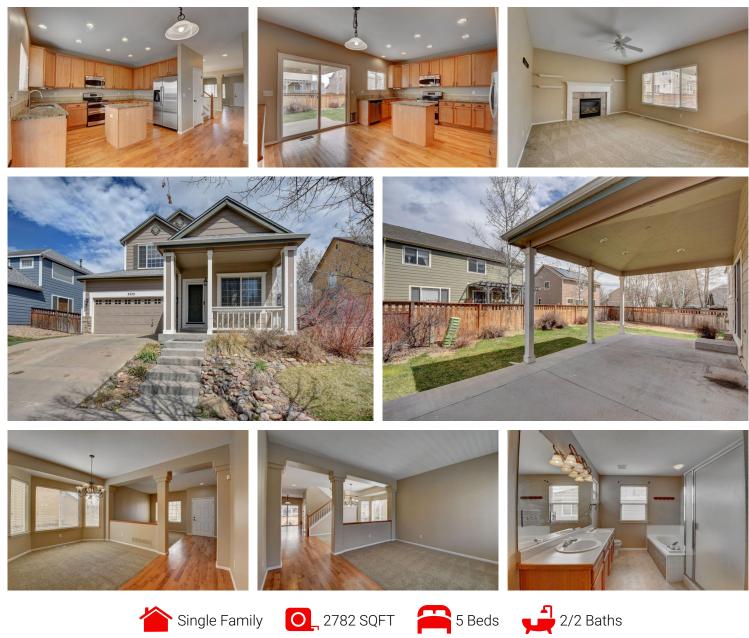

## 5075 Paloma Street Brighton, CO 80601 COMMUNITY: Bromley Park

## PROPERTY DETAILS

GORGEOUS 2-STORY HOME WITH FULLY FINISHED BASEMENT IN POPULAR BROMLEY PARK!! MAIN FLOOR FEATURES INCLUDE FORMAL LIVING AND DINING ROOMS, LARGE OPEN KITCHEN WITH HARDWOOD FLOORING, PLENTY OF CABINETS, GRANITE COUNTERS, ISLAND, UPGRADED SS APPLIANCES, BREAKFAST NOOK, FAMILY ROOM WITH GAS FIREPLACE, POWDER BATH AND LAUNDRY ROOM. HEAD UPSTAIRS WHERE YOU'LL FIND THE SPACIOUS MASTER BEDROOM INCLUDING 5-PIECE BATH AND WALK-IN CLOSET, 3 ADDITIONAL BEDROOMS AND FULL BATH. THE PROFESSIONALLY FINISHED BASEMENT OFFERS ADDITIONAL LIVING SPACE COMPLETE WTH 5TH BEDROOM, BATH AND REC/MEDIA ROOM. TONS OF STORAGE, GREAT BACKYARD WITH HUGE COVERED PATIO AND GAS LINE. OPEN FLOOR

RaNae Rodriguez 303-875-4091 ranae@mscadvisors.com http://www.mscadvisors.com

PLAN, MOVE-IN READY WITH BRAND NEW CARPET AND PAINT THROUGHOUT. NEW ROOF AND GUTTERS. CLOSE TO SHOPPING, RESTAURANTS AND MORE!