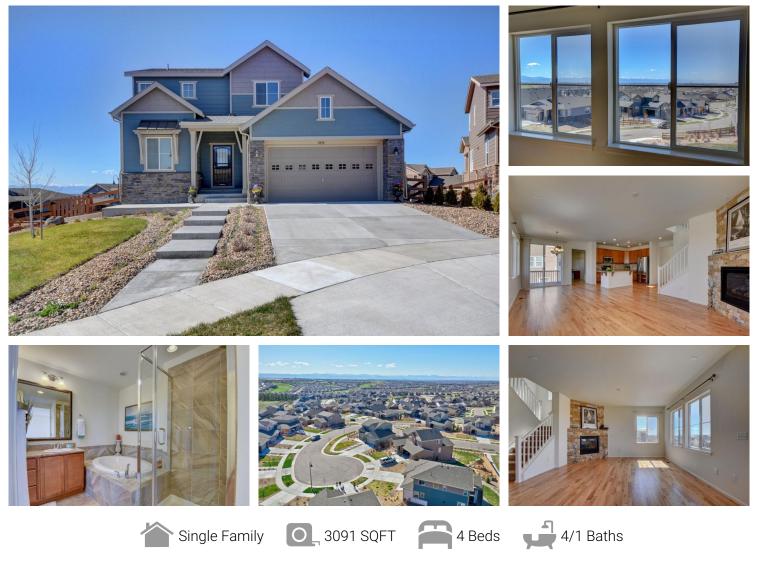

## PROPERTY DETAILS

VIEWS,Views,views!!! Panoramic Mountain Views from Pikes Peak in Colorado Springs to Longs Peak in Estes Park and the city of Denver!! Huge corner lot in Cul-de-sac at the top of the Whispering Pines Community. Xeriscaped back and side yard for low maintenance and water usage. Enjoy the views in the Open concept Great room, kitchen and Dinning room. Stainless Steal appliances, 5 burner gas stove & a touch less faucet in kitchen. Beautiful hard wood floors on main level. Granite counter tops and Storage throughout. Mudroom with large pantry, coat closet, Built in Hall Tree with cubby's and a desk/work space. Up stairs laundry room. Finished Walkout Basement has 2nd washer/dryer hookups and rough ins for wet bar or 2nd kitchen, full 4th bathroom & 4th bedroom plus storage, could be private guest suit. Award winning school district, walking trails, community pool and parks. Easy commute to DTC & Downtown Denver. Relax on the deck while watching the sun set. This Home is a Must See!