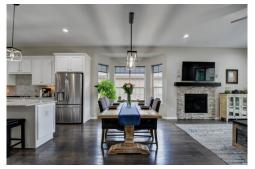

## PROPERTY DETAILS

Beautiful Toll Brothers ranch home in 55 plus community. Open & light filled kitchen with slab granite, stainless appliances, huge island. Dining & family room are warm and welcoming with gas fireplace and sliding glass doors to outdoor space. Sellers added a lovely flagstone patio, fence, & privacy landscaping. Home office, & partially finished basement - perfect for a home gym. Loads of storage in crawl space. Fantastic neighborhood amenities, walking paths abound, views around every corner.