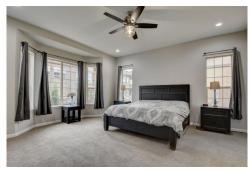

## PROPERTY DETAILS

Beautiful Toll Brothers ranch home in 55 plus community. Open & light filled kitchen with slab granite, stainless appliances, huge island. Dining & family room are warm and welcoming with gas fireplace and sliding glass doors to outdoor space. Sellers added a lovely flagstone patio, fence, & privacy landscaping. Home office, & partially finished basement - perfect for a home gym. Loads of storage in crawl space. Fantastic neighborhood amenities, walking paths abound, views around every corner.