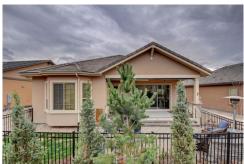

## PROPERTY DETAILS

Beautiful Toll Brothers ranch home in 55 plus community. Open & light filled kitchen with slab granite, stainless appliances, huge island. Dining & family room are warm and welcoming with gas fireplace and sliding glass doors to outdoor space. Sellers added a lovely flagstone patio, fence, & privacy landscaping. Home office, & partially finished basement - perfect for a home gym. Loads of storage in crawl space. Fantastic neighborhood amenities, walking paths abound, views around every corner.