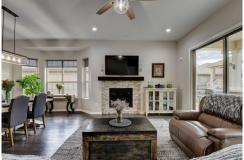

## PROPERTY DETAILS

Beautiful Toll Brothers ranch home in 55 plus community. Open & light filled kitchen with slab granite, stainless appliances, huge island. Dining & family room are warm and welcoming with gas fireplace and sliding glass doors to outdoor space. Sellers added a lovely flagstone patio, fence, & privacy landscaping. Home office, & partially finished basement - perfect for a home gym. Loads of storage in crawl space. Fantastic neighborhood amenities, walking paths abound, views around every corner.