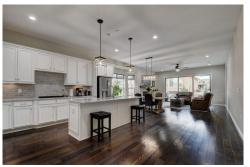

## PROPERTY DETAILS

Beautiful Toll Brothers ranch home in 55 plus community. Open & light filled kitchen with slab granite, stainless appliances, huge island. Dining & family room are warm and welcoming with gas fireplace and sliding glass doors to outdoor space. Sellers added a lovely flagstone patio, fence, & privacy landscaping. Home office, & partially finished basement - perfect for a home gym. Loads of storage in crawl space. Fantastic neighborhood amenities, walking paths abound, views around every corner.