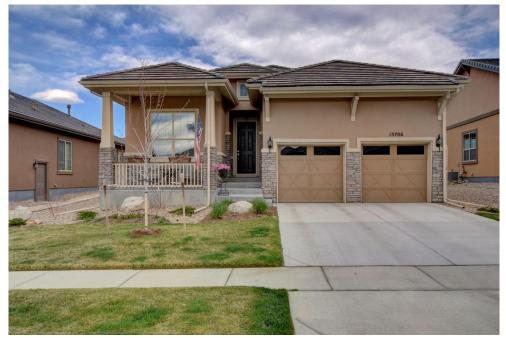

## 15706 Puma Run Broomfield, CO 80023

**COMMUNITY**: Anthem Ranch

## PROPERTY DETAILS

Beautiful Toll Brothers ranch home in 55 plus community. Open & light filled kitchen with slab granite, stainless appliances, huge island. Dining & family room are warm and welcoming with gas fireplace and sliding glass doors to outdoor space. Sellers added a lovely flagstone patio, fence, & privacy landscaping. Home office, & partially finished basement - perfect for a home gym. Loads of storage in crawl space. Fantastic neighborhood amenities, walking paths abound, views around every corner.