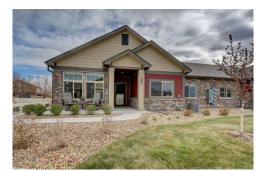

## 1999 South Flanders Way #B Aurora, CO 80013

## PROPERTY DETAILS

ALMOST NEW LOW MAINTENANCE RANCH STYLE HOME! POPULAR OVATION FLOOR PLAN W/ZERO STEP ENTRY BOASTS A SPACIOUS LIVING ROOOM W/GAS FIREPLACE, DINING AREA WHICH IS GREAT FOR ENTERTAINING, & A PRIVATE STUDY/DEN. ENDLESS UPGRADES INCLUDE HARDWOOD FLOORS, TOP DOWN BOTTOM UP HUNTER DOUGLAS SHADES, & UPGRADED LIGHTING. COOKING IS A BREEZE IN THE GOURMET KITCHEN W/QUARTZ COUNTER, 42" SOFT CLOSE CABINETS, SUBWAY TILE BACKSPLASH, ISLAND, STAINLESS APPLIANCES W/GAS RANGE, & PANTRY. RELAX IN YOUR MASTER SUITE W/BLACKOUT SHADES, 3/4 BATH W/QUARTZ COUNTER, DUAL SINKS, SOLF CLOSE CABINETS, BEAUTIFULLY TILED SHOWER, BRONZE FIXTURES, & LARGE WALK-IN CLOSET. 2ND BEDROOM W/FULLY UPGRADED BATH. LARGE LANDRY ROOM NEXT TO OVERSIZED 2-CAR GARAGE W/PLENTY OF STORAGE & KEYLESS ENTRY. ENJOY EVENINGS ON THE PATIO. COMMUNITY AMENITIES INCLUDE CLUBHOUSE, POOL, & FITNESS. ADJACENT TO GREAT PLAINS PARK & TRAILS.