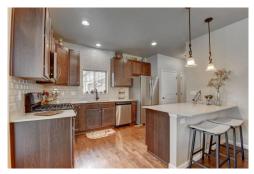

## PROPERTY DETAILS

ALMOST NEW LOW MAINTENANCE RANCH STYLE HOME! POPULAR OVATION FLOOR PLAN W/ZERO STEP ENTRY BOASTS A SPACIOUS LIVING ROOOM W/GAS FIREPLACE, DINING AREA WHICH IS GREAT FOR ENTERTAINING, & A PRIVATE STUDY/DEN. ENDLESS UPGRADES INCLUDE HARDWOOD FLOORS, TOP DOWN BOTTOM UP HUNTER DOUGLAS SHADES, & UPGRADED LIGHTING. COOKING IS A BREEZE IN THE GOURMET KITCHEN W/QUARTZ COUNTER, 42" SOFT CLOSE CABINETS, SUBWAY TILE BACKSPLASH, ISLAND, STAINLESS APPLIANCES W/GAS RANGE, & PANTRY. RELAX IN YOUR MASTER SUITE W/BLACKOUT SHADES, 3/4 BATH W/QUARTZ COUNTER, DUAL SINKS, SOLF CLOSE CABINETS, BEAUTIFULLY TILED SHOWER, BRONZE FIXTURES, & LARGE WALK-IN CLOSET. 2ND BEDROOM W/FULLY UPGRADED BATH. LARGE LANDRY ROOM NEXT TO OVERSIZED 2-CAR GARAGE W/PLENTY OF STORAGE & KEYLESS ENTRY. ENJOY EVENINGS ON THE PATIO. COMMUNITY AMENITIES INCLUDE CLUBHOUSE, POOL, & FITNESS. ADJACENT TO GREAT PLAINS PARK & TRAILS.