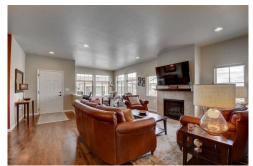

## PROPERTY DETAILS

ALMOST NEW LOW MAINTENANCE RANCH STYLE HOME! POPULAR OVATION FLOOR PLAN W/ZERO STEP ENTRY BOASTS A SPACIOUS LIVING ROOOM W/GAS FIREPLACE, DINING AREA WHICH IS GREAT FOR ENTERTAINING, & A PRIVATE STUDY/DEN. ENDLESS UPGRADES INCLUDE HARDWOOD FLOORS, TOP DOWN BOTTOM UP HUNTER DOUGLAS SHADES, & UPGRADED LIGHTING. COOKING IS A BREEZE IN THE GOURMET KITCHEN W/QUARTZ COUNTER, 42" SOFT CLOSE CABINETS, SUBWAY TILE BACKSPLASH, ISLAND, STAINLESS APPLIANCES W/GAS RANGE, & PANTRY. RELAX IN YOUR MASTER SUITE W/BLACKOUT SHADES, 3/4 BATH W/QUARTZ COUNTER, DUAL SINKS, SOLF CLOSE CABINETS, BEAUTIFULLY TILED SHOWER, BRONZE FIXTURES, & LARGE WALK-IN CLOSET. 2ND BEDROOM W/FULLY UPGRADED BATH. LARGE LANDRY ROOM NEXT TO OVERSIZED 2-CAR GARAGE W/PLENTY OF STORAGE & KEYLESS ENTRY. ENJOY EVENINGS ON THE PATIO. COMMUNITY AMENITIES INCLUDE CLUBHOUSE, POOL, & FITNESS. ADJACENT TO GREAT PLAINS PARK & TRAILS.