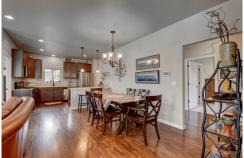

## PROPERTY DETAILS

ALMOST NEW LOW MAINTENANCE RANCH STYLE HOME! POPULAR OVATION FLOOR PLAN W/ZERO STEP ENTRY BOASTS A SPACIOUS LIVING ROOOM W/GAS FIREPLACE, DINING AREA WHICH IS GREAT FOR ENTERTAINING, & A PRIVATE STUDY/DEN. ENDLESS UPGRADES INCLUDE HARDWOOD FLOORS, TOP DOWN BOTTOM UP HUNTER DOUGLAS SHADES, & UPGRADED LIGHTING. COOKING IS A BREEZE IN THE GOURMET KITCHEN W/QUARTZ COUNTER, 42" SOFT CLOSE CABINETS, SUBWAY TILE BACKSPLASH, ISLAND, STAINLESS APPLIANCES W/GAS RANGE, & PANTRY. RELAX IN YOUR MASTER SUITE W/BLACKOUT SHADES, 3/4 BATH W/QUARTZ COUNTER, DUAL SINKS, SOLF CLOSE CABINETS, BEAUTIFULLY TILED SHOWER, BRONZE FIXTURES, & LARGE WALK-IN CLOSET. 2ND BEDROOM W/FULLY UPGRADED BATH. LARGE LANDRY ROOM NEXT TO OVERSIZED 2-CAR GARAGE W/PLENTY OF STORAGE & KEYLESS ENTRY. ENJOY EVENINGS ON THE PATIO. COMMUNITY AMENITIES INCLUDE CLUBHOUSE, POOL, & FITNESS. ADJACENT TO GREAT PLAINS PARK & TRAILS.