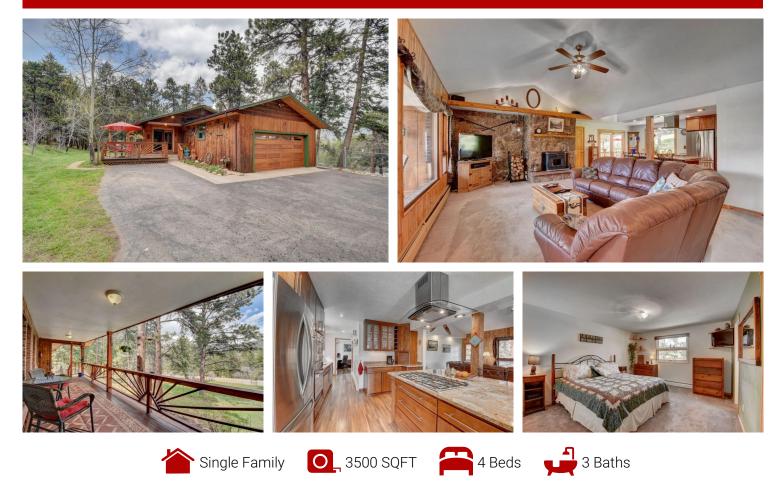

## PROPERTY DETAILS

Lovingly maintained home in sought after Pine Park Estates. Main floor living in the foothills! Beautiful new kitchen with cherry cabinets and a huge granite island. Enjoy your morning coffee on the patio or the porch overlooking Denver Mountain Parks. Master bedroom with attached bath, two good sized bedrooms, and an office round out the main level. The lower level features another family room with a bonus area for a shop or workout room. Large mother-in-law suite in the lower level with a roomy kitchen, living area, sleeping area, walk-in closet and private bath. The mother-in-law suite has two private entrances - one from the garage and one from the walkout where there is also a patio. New garage door, gutters, and newer roof. This home sits on two lovely acres. Easy drive to Evergreen, Conifer or Denver! Three bedroom septic for 6 people.