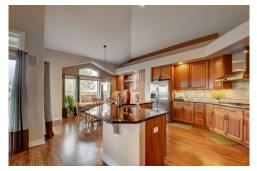

## PROPERTY DETAILS

Enjoy this updated ranch home w/ walk out basement sitting on a peaceful, private cul-de-sac, backing to open space. Enjoy sunrises from your covered deck and beat the summer heat. Gourmet kitchen offers stainless appliances, slab granite, beautiful cherry cabinets. Newer hardwood floors t/o the main level, new interior paint and painted woodwork make this home light and bright. All beds feature ample closet storage and bedroom on main level is a perfect retreat for guests. Entertain in the oversize basement complete with wet-bar, pool table area and set-up for a theater system. Parks and community pool nearby. BVSD schools.