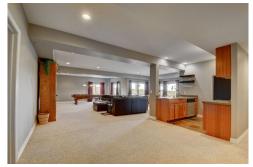

## PROPERTY DETAILS

Enjoy this updated ranch home w/ walk out basement sitting on a peaceful, private cul-de-sac, backing to open space. Enjoy sunrises from your covered deck and beat the summer heat. Gourmet kitchen offers stainless appliances, slab granite, beautiful cherry cabinets. Newer hardwood floors t/o the main level, new interior paint and painted woodwork make this home light and bright. All beds feature ample closet storage and bedroom on main level is a perfect retreat for guests. Entertain in the oversize basement complete with wet-bar, pool table area and set-up for a theater system. Parks and community pool nearby. BVSD schools.