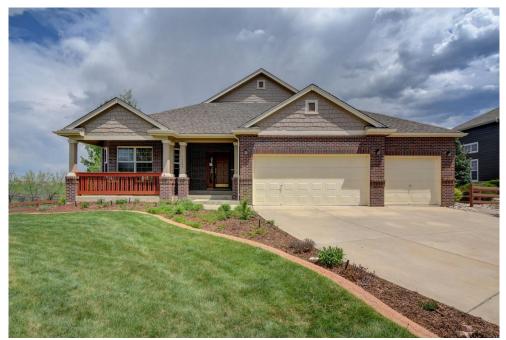

## PROPERTY DETAILS

Enjoy this updated ranch home w/ walk out basement sitting on a peaceful, private cul-de-sac, backing to open space. Enjoy sunrises from your covered deck and beat the summer heat. Gourmet kitchen offers stainless appliances, slab granite, beautiful cherry cabinets. Newer hardwood floors t/o the main level, new interior paint and painted woodwork make this home light and bright. All beds feature ample closet storage and bedroom on main level is a perfect retreat for guests. Entertain in the oversize basement complete with wet-bar, pool table area and set-up for a theater system. Parks and community pool nearby. BVSD schools.