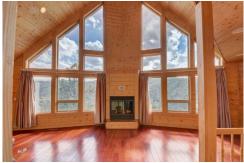

## PROPERTY DETAILS

Incredible mountain retreat home secluded from the city and yet close to town. This log cabin style home features 3 bedrooms and 3 bathrooms with an oversized 2 car garage. Granite kitchen counters with raised island bar seating. Private master bath with double shower heads, private deck, large walk-in closet. Multiple decks to enjoy the surrounding views. 42.42 private acres with Buckthorn creek crossing the property, rock outcroppings, trees, RV parking, covered pavilion, space for animals