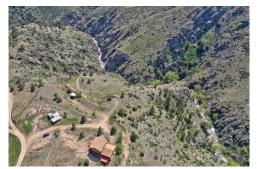

## PROPERTY DETAILS

Incredible mountain retreat home secluded from the city and yet close to town. This log cabin style home features 3 bedrooms and 3 bathrooms with an oversized 2 car garage. Granite kitchen counters with raised island bar seating. Private master bath with double shower heads, private deck, large walk-in closet. Multiple decks to enjoy the surrounding views. 42.42 private acres with Buckthorn creek crossing the property, rock outcroppings, trees, RV parking, covered pavilion, space for animals