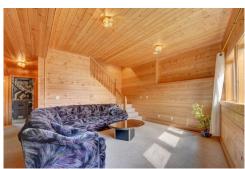

## PROPERTY DETAILS

Incredible mountain retreat home secluded from the city and yet close to town. This log cabin style home features 3 bedrooms and 3 bathrooms with an oversized 2 car garage. Granite kitchen counters with raised island bar seating. Private master bath with double shower heads, private deck, large walk-in closet. Multiple decks to enjoy the surrounding views. 42.42 private acres with Buckthorn creek crossing the property, rock outcroppings, trees, RV parking, covered pavilion, space for animals