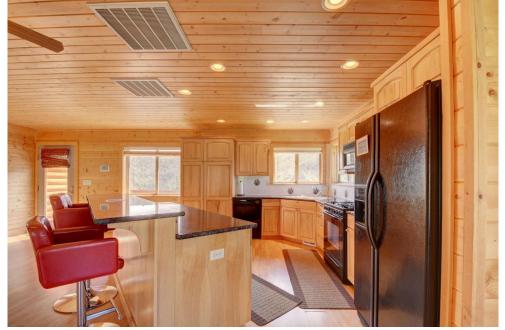

## PROPERTY DETAILS

Incredible mountain retreat home secluded from the city and yet close to town. This log cabin style home features 3 bedrooms and 3 bathrooms with an oversized 2 car garage. Granite kitchen counters with raised island bar seating. Private master bath with double shower heads, private deck, large walk-in closet. Multiple decks to enjoy the surrounding views. 42.42 private acres with Buckthorn creek crossing the property, rock outcroppings, trees, RV parking, covered pavilion, space for animals