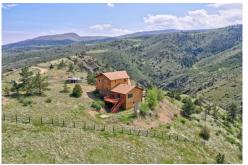

## PROPERTY DETAILS

Incredible mountain retreat home secluded from the city and yet close to town. This log cabin style home features 3 bedrooms and 3 bathrooms with an oversized 2 car garage. Granite kitchen counters with raised island bar seating. Private master bath with double shower heads, private deck, large walk-in closet. Multiple decks to enjoy the surrounding views. 42.42 private acres with Buckthorn creek crossing the property, rock outcroppings, trees, RV parking, covered pavilion, space for animals