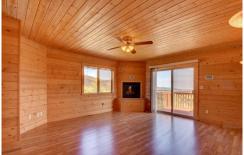

## PROPERTY DETAILS

Incredible mountain retreat home secluded from the city and yet close to town. This log cabin style home features 3 bedrooms and 3 bathrooms with an oversized 2 car garage. Granite kitchen counters with raised island bar seating. Private master bath with double shower heads, private deck, large walk-in closet. Multiple decks to enjoy the surrounding views. 42.42 private acres with Buckthorn creek crossing the property, rock outcroppings, trees, RV parking, covered pavilion, space for animals