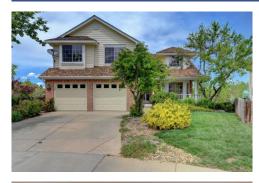

## YOU'RE GOING TO LOVE KEN-CARYL RANCH

Single Family

## PROPERTY DETAILS

The Sellers called this their "DREAM HOUSE"! They've loved the open floor plan and all of the ambient light throughout and especially the KITCHEN with its new SS refrigerator, and the 4 burner gas Thermador range with center electric grill. The large Island provided lots of counter space for food prep or buffet. A large formal DINING RM just off the Kitchen leads into the LIVING RM with its vaulted ceiling and large Bay window. Located at the end of the Cul-de-Sac with no thru traffic allowed for private enjoyment on the covered front porch. Take a walk around the landscaped yard and past the POND to the back of the house and climb the spiral staircase to the large deck over looking OPEN SPACE with seasonal creek and frequent DEER & HUMMINGBIRD visitors. Alternate entrances exist from the WALK-OUT basement or the SUN RM. This property is vacant and ready for immediate occupancy for enjoying all of the KCR amenities this summer! Make this your 'DREAM HOUSE'!