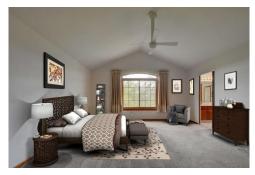

## PROPERTY DETAILS

The Sellers called this their "DREAM HOUSE"! They've loved the open floor plan and all of the ambient light throughout and especially the KITCHEN with its new SS refrigerator, and the 4 burner gas Thermador range with center electric grill. The large Island provided lots of counter space for food prep or buffet. A large formal DINING RM just off the Kitchen leads into the LIVING RM with its vaulted ceiling and large Bay window. Located at the end of the Cul-de-Sac with no thru traffic allowed for private enjoyment on the covered front porch. Take a walk around the landscaped yard and past the POND to the back of the house and climb the spiral staircase to the large deck over looking OPEN SPACE with seasonal creek and frequent DEER & HUMMINGBIRD visitors. Alternate entrances exist from the WALK-OUT basement or the SUN RM. This property is vacant and ready for immediate occupancy for enjoying all of the KCR amenities this summer! Make this your 'DREAM HOUSE'!