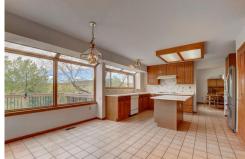

## PROPERTY DETAILS

The Sellers called this their "DREAM HOUSE"! They've loved the open floor plan and all of the ambient light throughout and especially the KITCHEN with its new SS refrigerator, and the 4 burner gas Thermador range with center electric grill. The large Island provided lots of counter space for food prep or buffet. A large formal DINING RM just off the Kitchen leads into the LIVING RM with its vaulted ceiling and large Bay window. Located at the end of the Cul-de-Sac with no thru traffic allowed for private enjoyment on the covered front porch. Take a walk around the landscaped yard and past the POND to the back of the house and climb the spiral staircase to the large deck over looking OPEN SPACE with seasonal creek and frequent DEER & HUMMINGBIRD visitors. Alternate entrances exist from the WALK-OUT basement or the SUN RM. This property is vacant and ready for immediate occupancy for enjoying all of the KCR amenities this summer! Make this your 'DREAM HOUSE'!