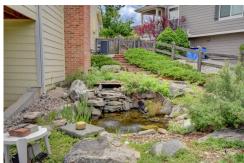

## PROPERTY DETAILS

The Sellers called this their "DREAM HOUSE"! They've loved the open floor plan and all of the ambient light throughout and especially the KITCHEN with its new SS refrigerator, and the 4 burner gas Thermador range with center electric grill. The large Island provided lots of counter space for food prep or buffet. A large formal DINING RM just off the Kitchen leads into the LIVING RM with its vaulted ceiling and large Bay window. Located at the end of the Cul-de-Sac with no thru traffic allowed for private enjoyment on the covered front porch. Take a walk around the landscaped yard and past the POND to the back of the house and climb the spiral staircase to the large deck over looking OPEN SPACE with seasonal creek and frequent DEER & HUMMINGBIRD visitors. Alternate entrances exist from the WALK-OUT basement or the SUN RM. This property is vacant and ready for immediate occupancy for enjoying all of the KCR amenities this summer! Make this your 'DREAM HOUSE'!