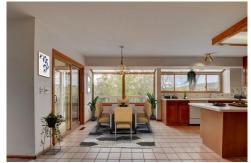

## PROPERTY DETAILS

The Sellers called this their "DREAM HOUSE"! They've loved the open floor plan and all of the ambient light throughout and especially the KITCHEN with its new SS refrigerator, and the 4 burner gas Thermador range with center electric grill. The large Island provided lots of counter space for food prep or buffet. A large formal DINING RM just off the Kitchen leads into the LIVING RM with its vaulted ceiling and large Bay window. Located at the end of the Cul-de-Sac with no thru traffic allowed for private enjoyment on the covered front porch. Take a walk around the landscaped yard and past the POND to the back of the house and climb the spiral staircase to the large deck over looking OPEN SPACE with seasonal creek and frequent DEER & HUMMINGBIRD visitors. Alternate entrances exist from the WALK-OUT basement or the SUN RM. This property is vacant and ready for immediate occupancy for enjoying all of the KCR amenities this summer! Make this your 'DREAM HOUSE'!