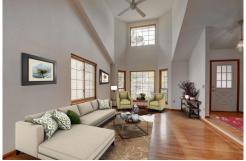

## PROPERTY DETAILS

The Sellers called this their "DREAM HOUSE"! They've loved the open floor plan and all of the ambient light throughout and especially the KITCHEN with its new SS refrigerator, and the 4 burner gas Thermador range with center electric grill. The large Island provided lots of counter space for food prep or buffet. A large formal DINING RM just off the Kitchen leads into the LIVING RM with its vaulted ceiling and large Bay window. Located at the end of the Cul-de-Sac with no thru traffic allowed for private enjoyment on the covered front porch. Take a walk around the landscaped yard and past the POND to the back of the house and climb the spiral staircase to the large deck over looking OPEN SPACE with seasonal creek and frequent DEER & HUMMINGBIRD visitors. Alternate entrances exist from the WALK-OUT basement or the SUN RM. This property is vacant and ready for immediate occupancy for enjoying all of the KCR amenities this summer! Make this your 'DREAM HOUSE'!