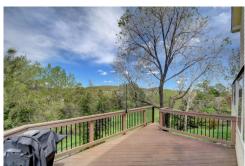

## PROPERTY DETAILS

The Sellers called this their "DREAM HOUSE"! They've loved the open floor plan and all of the ambient light throughout and especially the KITCHEN with its new SS refrigerator, and the 4 burner gas Thermador range with center electric grill. The large Island provided lots of counter space for food prep or buffet. A large formal DINING RM just off the Kitchen leads into the LIVING RM with its vaulted ceiling and large Bay window. Located at the end of the Cul-de-Sac with no thru traffic allowed for private enjoyment on the covered front porch. Take a walk around the landscaped yard and past the POND to the back of the house and climb the spiral staircase to the large deck over looking OPEN SPACE with seasonal creek and frequent DEER & HUMMINGBIRD visitors. Alternate entrances exist from the WALK-OUT basement or the SUN RM. This property is vacant and ready for immediate occupancy for enjoying all of the KCR amenities this summer! Make this your 'DREAM HOUSE'!