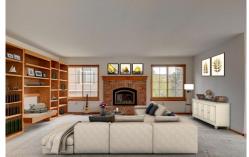

## PROPERTY DETAILS

The Sellers called this their "DREAM HOUSE"! They've loved the open floor plan and all of the ambient light throughout and especially the KITCHEN with its new SS refrigerator, and the 4 burner gas Thermador range with center electric grill. The large Island provided lots of counter space for food prep or buffet. A large formal DINING RM just off the Kitchen leads into the LIVING RM with its vaulted ceiling and large Bay window. Located at the end of the Cul-de-Sac with no thru traffic allowed for private enjoyment on the covered front porch. Take a walk around the landscaped yard and past the POND to the back of the house and climb the spiral staircase to the large deck over looking OPEN SPACE with seasonal creek and frequent DEER & HUMMINGBIRD visitors. Alternate entrances exist from the WALK-OUT basement or the SUN RM. This property is vacant and ready for immediate occupancy for enjoying all of the KCR amenities this summer! Make this your 'DREAM HOUSE'!