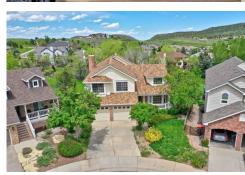

## PROPERTY DETAILS

The Sellers called this their "DREAM HOUSE"! They've loved the open floor plan and all of the ambient light throughout and especially the KITCHEN with its new SS refrigerator, and the 4 burner gas Thermador range with center electric grill. The large Island provided lots of counter space for food prep or buffet. A large formal DINING RM just off the Kitchen leads into the LIVING RM with its vaulted ceiling and large Bay window. Located at the end of the Cul-de-Sac with no thru traffic allowed for private enjoyment on the covered front porch. Take a walk around the landscaped yard and past the POND to the back of the house and climb the spiral staircase to the large deck over looking OPEN SPACE with seasonal creek and frequent DEER & HUMMINGBIRD visitors. Alternate entrances exist from the WALK-OUT basement or the SUN RM. This property is vacant and ready for immediate occupancy for enjoying all of the KCR amenities this summer! Make this your 'DREAM HOUSE'!