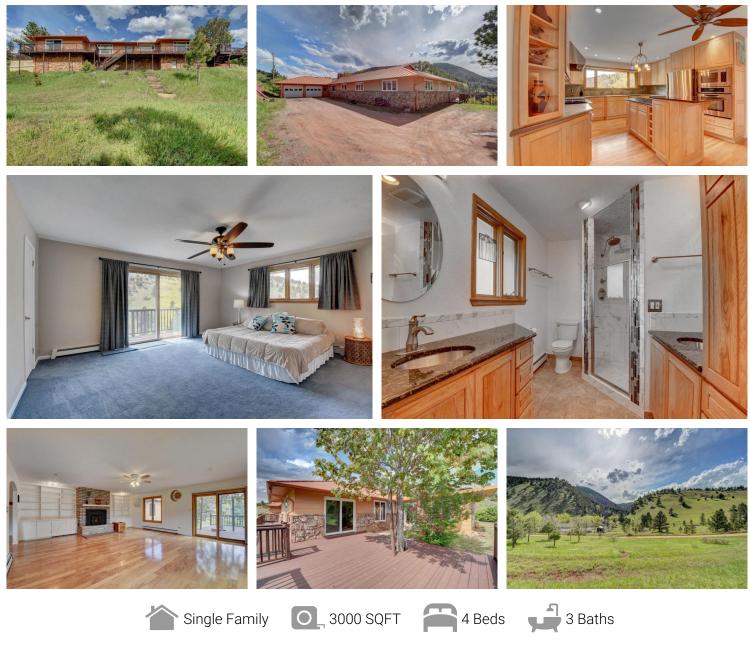

## 7360 Olde Stage Road Boulder, CO 80302

## MLS # 882805 PRICE \$895,000

## PROPERTY DETAILS

Mountain living with the convenience of downtown Boulder minutes away. This spacious 4 bed 3 bath ranch home sits on over 7 acres and has views up Lefthand Canyon. The large deck is perfect for entertaining. Hardwood floors, a bright studio/sunroom, updated baths and kitchen. Lots of room in the basement for your dream workshop. New roof, and five stage water filtration system. Borders Buckingham Park open space. This one is a must see.