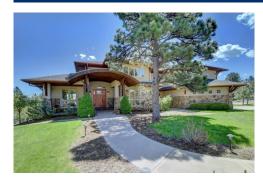

## 5082 Horned Owl Way Parker, CO 80134

**COMMUNITY:** Timbers in the Pinery

Single Family

## PROPERTY DETAILS

A STUNNING, ONE OF A KIND, CUSTOM HOME ON 2/3 ACRE TREED LOT. Located on a mature professionally landscaped corner lot within the Pinery Timbers quiet neighborhood, you will be awed by the artisan windows cherry floors and cabinets and alderwood trim. A large open concept island kitchen w/butler pantry flows into the great room and out onto the deck for spacious entertaining in and out. The overdeep and overwide 3 car garage has plenty of space for extra storage and leads into an expansive mud/laundry room with surround cabinets, ironing station and sink. Private formal dining room. Executive study library style built-ins and french doors for privacy. Professionally finished basement with additional bedroom, 3/4 bath. game/craft room, wetbar, expansive TV room w/surround sound and projection ready. Large storage room housing one of two furnaces, two 50 gallon water heaters, water softener and floor to ceiling shelving. New carpet and central vac. A MUST SEE!