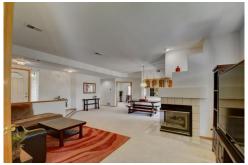

## PROPERTY DETAILS

Looking for main level living and a maintenance free life style? This condo is in excellent condition with lots of light all day long. Sit on either one of your two decks and enjoy the sounds of the creek and look at the aspens. Master has en suite 5-piece bath and a large walk-in closet and a deck. Large second bedroom and bath as well as a study/office. Kitchen has a large dining area and the great room boasts a gas fireplace and dining room with an open feel. Lots of light in this unit since it has windows all along the back side enjoying views of the creek. Easy, quick access to I-70. Be in downtown Denver in 30 minutes, Golden train station in 15 minutes, or be skiing in 45 minutes. This is a beautiful condominium community where residents tend to stay for many years.