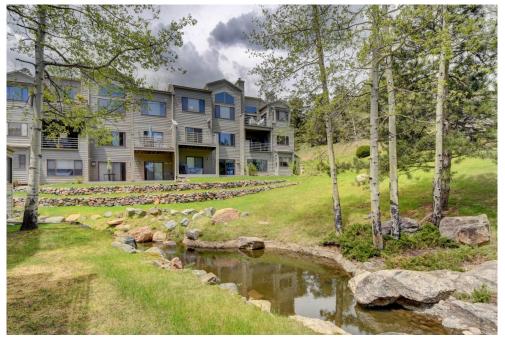

## 722 Ridgeside Drive Golden, CO 80401

**COMMUNITY**: Chimney Creek

## PROPERTY DETAILS

Looking for main level living and a maintenance free life style? This condo is in excellent condition with lots of light all day long. Sit on either one of your two decks and enjoy the sounds of the creek and look at the aspens. Master has en suite 5-piece bath and a large walk-in closet and a deck. Large second bedroom and bath as well as a study/office. Kitchen has a large dining area and the great room boasts a gas fireplace and dining room with an open feel. Lots of light in this unit since it has windows all along the back side enjoying views of the creek. Easy, quick access to I-70. Be in downtown Denver in 30 minutes, Golden train station in 15 minutes, or be skiing in 45 minutes. This is a beautiful condominium community where residents tend to stay for many years.