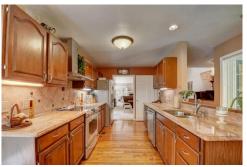

## PROPERTY DETAILS

Fabulous RANCH is in desirable Provence in S E Denver. This attractive French cottage style development is tucked away but still convenient to Light Rail, DTC, and more. This is a total of 3 bedrooms and 3 Full baths. Main level has Ig. master suite and 2nd BDRM, or study with French doors. Cozy but open with vaulted ceilings in the dramatic great room & Ig. dining area plus a remodeled kitchen with mahogany cabinets & granite counter tops. Eat in kitchen plus a coffee bar. A pocket door separates the kitchen and dining area. End unit with many additional windows including a bay window. The full finished basement offers a large family room perfect for the big screen TV. plus 3rd. bedroom & full bath + a wet bar for entertaining. There are newer windows, furnace & AC. Property taxes are only \$2,469.00. The HOA fee includes water & sewer. There is a pool in the community. Aprox. 1656 sq.ft. on the main level and aprox. 1300 finished in the basement.