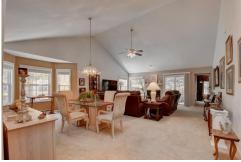

## PROPERTY DETAILS

Fabulous RANCH is in desirable Provence in S E Denver. This attractive French cottage style development is tucked away but still convenient to Light Rail, DTC, and more. This is a total of 3 bedrooms and 3 Full baths. Main level has Ig. master suite and 2nd BDRM, or study with French doors. Cozy but open with vaulted ceilings in the dramatic great room & Ig. dining area plus a remodeled kitchen with mahogany cabinets & granite counter tops. Eat in kitchen plus a coffee bar. A pocket door separates the kitchen and dining area. End unit with many additional windows including a bay window. The full finished basement offers a large family room perfect for the big screen TV. plus 3rd. bedroom & full bath + a wet bar for entertaining. There are newer windows, furnace & AC. Property taxes are only \$2,469.00. The HOA fee includes water & sewer. There is a pool in the community. Aprox. 1656 sq.ft. on the main level and aprox. 1300 finished in the basement.