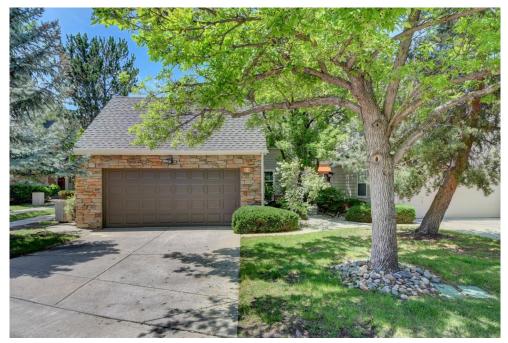

## DESIRABLE RANCH IN PROVENCE IN S.E. DENVER

Townhouse

O \_ 2831 SQFT

## PROPERTY DETAILS

Fabulous RANCH is in desirable Provence in S E Denver. This attractive French cottage style development is tucked away but still convenient to Light Rail, DTC, and more. This is a total of 3 bedrooms and 3 Full baths. Main level has Ig. master suite and 2nd BDRM, or study with French doors. Cozy but open with vaulted ceilings in the dramatic great room & Ig. dining area plus a remodeled kitchen with mahogany cabinets & granite counter tops. Eat in kitchen plus a coffee bar. A pocket door separates the kitchen and dining area. End unit with many additional windows including a bay window. The full finished basement offers a large family room perfect for the big screen TV. plus 3rd. bedroom & full bath + a wet bar for entertaining. There are newer windows, furnace & AC. Property taxes are only \$2,469.00. The HOA fee includes water & sewer. There is a pool in the community. Aprox. 1656 sq.ft. on the main level and aprox. 1300 finished in the basement.