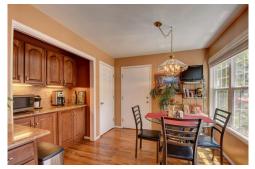

## PROPERTY DETAILS

Fabulous RANCH is in desirable Provence in S E Denver. This attractive French cottage style development is tucked away but still convenient to Light Rail, DTC, and more. This is a total of 3 bedrooms and 3 Full baths. Main level has Ig. master suite and 2nd BDRM, or study with French doors. Cozy but open with vaulted ceilings in the dramatic great room & Ig. dining area plus a remodeled kitchen with mahogany cabinets & granite counter tops. Eat in kitchen plus a coffee bar. A pocket door separates the kitchen and dining area. End unit with many additional windows including a bay window. The full finished basement offers a large family room perfect for the big screen TV. plus 3rd. bedroom & full bath + a wet bar for entertaining. There are newer windows, furnace & AC. Property taxes are only \$2,469.00. The HOA fee includes water & sewer. There is a pool in the community. Aprox. 1656 sq.ft. on the main level and aprox. 1300 finished in the basement.