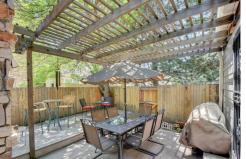

## PROPERTY DETAILS

Fabulous RANCH is in desirable Provence in S E Denver. This attractive French cottage style development is tucked away but still convenient to Light Rail, DTC, and more. This is a total of 3 bedrooms and 3 Full baths. Main level has Ig. master suite and 2nd BDRM, or study with French doors. Cozy but open with vaulted ceilings in the dramatic great room & Ig. dining area plus a remodeled kitchen with mahogany cabinets & granite counter tops. Eat in kitchen plus a coffee bar. A pocket door separates the kitchen and dining area. End unit with many additional windows including a bay window. The full finished basement offers a large family room perfect for the big screen TV. plus 3rd. bedroom & full bath + a wet bar for entertaining. There are newer windows, furnace & AC. Property taxes are only \$2,469.00. The HOA fee includes water & sewer. There is a pool in the community. Aprox. 1656 sq.ft. on the main level and aprox. 1300 finished in the basement.