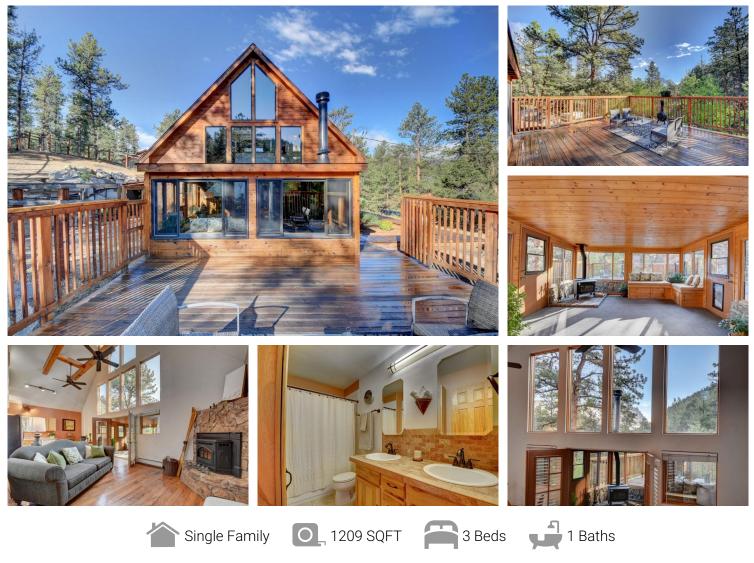

## PROPERTY DETAILS

Buffalo Creek retreat close to mountain biking, hiking, fishing or a permanent haven tucked away in a serene neighborhood. Access to the creek within walking distance from the house, rock outcroppings on two sides of the property and a view of the Cathedral Spires makes this a unique location. High fenced deck and yard provides secure space for pets and a covered deck area for lounging or wood storage. Large foyer/sun room adds 180 sq ft to county records - wood burning fireplace, wall of windows, and a storage bench. Hard wood floors, rock sided pellet stove, and beams in the vaulted great room. Three bedroom (one was used as an office/laundry room) and one bath (double sink). Home Generator - Two storage sheds -Excede Internet - Independent Propane - IREA - Mt View Waste - Buffalo Creek Water District - 3 Bedroom Septic Permit suitable for 6 people.