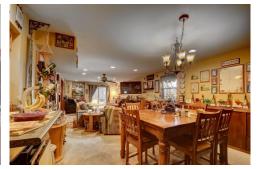

## PROPERTY DETAILS

Nestled into the quiet foothills of East Larkspur, this secluded home includes over 5 acres in the True Mountain Estates community and overlooks the valley below. On the main level is a family room with a fireplace and a spacious kitchen which features a large pantry, eating area, sliding door to a deck area and plenty of storage. There is a master bedroom with a full bath and 2 additional bedrooms and hall bath upstairs. On the walkout lower level, there is a full kitchen, living area, flex space, bedroom and bath - a perfect area for a parent, roommate, or use as a short term rental for income. Outside, there is a waterfall/pond water feature, large covered patio and the property line borders open space. This home could use your personal touches and is a wonderful location for those who enjoy the solitude and private home life.