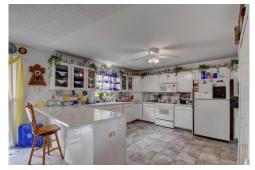

## PROPERTY DETAILS

Nestled into the quiet foothills of East Larkspur, this secluded home includes over 5 acres in the True Mountain Estates community and overlooks the valley below. On the main level is a family room with a fireplace and a spacious kitchen which features a large pantry, eating area, sliding door to a deck area and plenty of storage. There is a master bedroom with a full bath and 2 additional bedrooms and hall bath upstairs. On the walkout lower level, there is a full kitchen, living area, flex space, bedroom and bath - a perfect area for a parent, roommate, or use as a short term rental for income. Outside, there is a waterfall/pond water feature, large covered patio and the property line borders open space. This home could use your personal touches and is a wonderful location for those who enjoy the solitude and private home life.