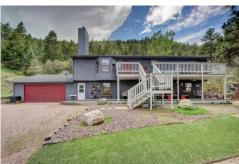

## PROPERTY DETAILS

Nestled into the quiet foothills of East Larkspur, this secluded home includes over 5 acres in the True Mountain Estates community and overlooks the valley below. On the main level is a family room with a fireplace and a spacious kitchen which features a large pantry, eating area, sliding door to a deck area and plenty of storage. There is a master bedroom with a full bath and 2 additional bedrooms and hall bath upstairs. On the walkout lower level, there is a full kitchen, living area, flex space, bedroom and bath - a perfect area for a parent, roommate, or use as a short term rental for income. Outside, there is a waterfall/pond water feature, large covered patio and the property line borders open space. This home could use your personal touches and is a wonderful location for those who enjoy the solitude and private home life.