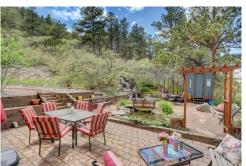

## PROPERTY DETAILS

Nestled into the quiet foothills of East Larkspur, this secluded home includes over 5 acres in the True Mountain Estates community and overlooks the valley below. On the main level is a family room with a fireplace and a spacious kitchen which features a large pantry, eating area, sliding door to a deck area and plenty of storage. There is a master bedroom with a full bath and 2 additional bedrooms and hall bath upstairs. On the walkout lower level, there is a full kitchen, living area, flex space, bedroom and bath - a perfect area for a parent, roommate, or use as a short term rental for income. Outside, there is a waterfall/pond water feature, large covered patio and the property line borders open space. This home could use your personal touches and is a wonderful location for those who enjoy the solitude and private home life.