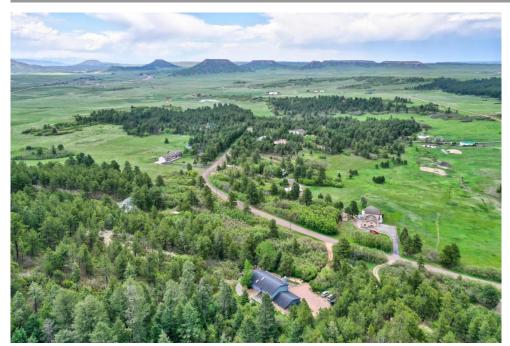

## PROPERTY DETAILS

Nestled into the quiet foothills of East Larkspur, this secluded home includes over 5 acres in the True Mountain Estates community and overlooks the valley below. On the main level is a family room with a fireplace and a spacious kitchen which features a large pantry, eating area, sliding door to a deck area and plenty of storage. There is a master bedroom with a full bath and 2 additional bedrooms and hall bath upstairs. On the walkout lower level, there is a full kitchen, living area, flex space, bedroom and bath - a perfect area for a parent, roommate, or use as a short term rental for income. Outside, there is a waterfall/pond water feature, large covered patio and the property line borders open space. This home could use your personal touches and is a wonderful location for those who enjoy the solitude and private home life.