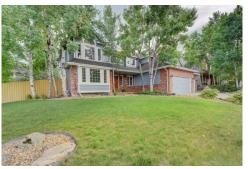

## PROPERTY DETAILS

Located on a large corner lot, this spacious open floor plan offers a formal dining room, living room, cozy family room with fireplace and a private study perfect for a home office. Completely updated kitchen with a huge island and large adjacent breakfast nook. In addition, you will have plenty of room with the walk-in pantry and a secondary office area. An expansive custom mud room and main floor laundry offer ample storage. Retreat the to the master suite with guiet, private sitting area, luxurious master bath, and large walk-in closet. The three additional bedrooms down the hall share a full bath. The professionally finished basement is complete with a media/gaming area, exercise space, wet bar, extra storage and bonus room. Enjoy the custom built shelves and cabinetry throughout the lower level. Let's not forget about the lovely outdoor living spaces this home offers! Relax on the back deck surrounded by mature Aspen and Pine trees that offer beauty and privacy or enjoy the rare covered front porch. The low maintenance yard also offers a basketball court!