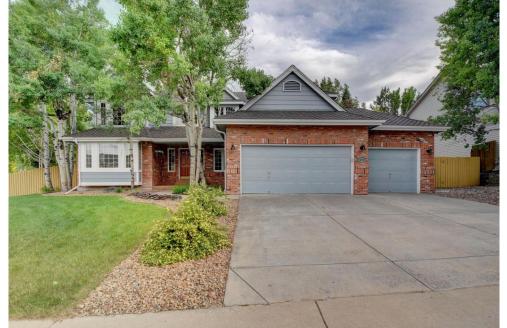

## 1090 South Pitkin Avenue Superior, CO 80027

Single Family

## PROPERTY DETAILS

Located on a large corner lot, this spacious open floor plan offers a formal dining room, living room, cozy family room with fireplace and a private study perfect for a home office. Completely updated kitchen with a huge island and large adjacent breakfast nook. In addition, you will have plenty of room with the walk-in pantry and a secondary office area. An expansive custom mud room and main floor laundry offer ample storage. Retreat the to the master suite with guiet, private sitting area, luxurious master bath, and large walk-in closet. The three additional bedrooms down the hall share a full bath. The professionally finished basement is complete with a media/gaming area, exercise space, wet bar, extra storage and bonus room. Enjoy the custom built shelves and cabinetry throughout the lower level. Let's not forget about the lovely outdoor living spaces this home offers! Relax on the back deck surrounded by mature Aspen and Pine trees that offer beauty and privacy or enjoy the rare covered front porch. The low maintenance yard also offers a basketball court!