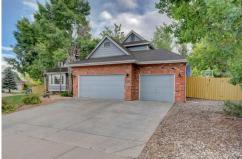

## PROPERTY DETAILS

Located on a large corner lot, this spacious open floor plan offers a formal dining room, living room, cozy family room with fireplace and a private study perfect for a home office. Completely updated kitchen with a huge island and large adjacent breakfast nook. In addition, you will have plenty of room with the walk-in pantry and a secondary office area. An expansive custom mud room and main floor laundry offer ample storage. Retreat the to the master suite with guiet, private sitting area, luxurious master bath, and large walk-in closet. The three additional bedrooms down the hall share a full bath. The professionally finished basement is complete with a media/gaming area, exercise space, wet bar, extra storage and bonus room. Enjoy the custom built shelves and cabinetry throughout the lower level. Let's not forget about the lovely outdoor living spaces this home offers! Relax on the back deck surrounded by mature Aspen and Pine trees that offer beauty and privacy or enjoy the rare covered front porch. The low maintenance yard also offers a basketball court!