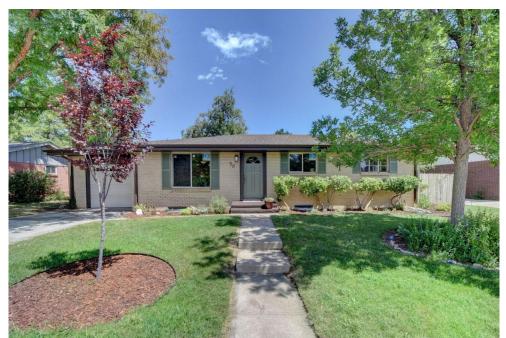

## Lakewood Home Close To Everything

🕥 Single Family 🔼 2452 SQFT 🗀 4 Beds 🚅 3 Baths

## PROPERTY DETAILS

LOCATION LOCATION LOCATION!!! Walking distance to Stein Elementary School, Fairfield Commons shopping center, O'Kane Park, and public transit, you will be hard pressed to find many available homes with this proximity. Installed this year, NEW roof, NEW upper windows, NEW garage door opening mechanism, NEW north facing privacy fence, NEW kitchen countertops and sink, NEW vanity in the upstairs full bathroom, and NEW flooring in many rooms. Custom built mudroom/pantry off the garage with cubbies and hooks for everyone. Custom chair rail throughout most of the upstairs, restored original hardwood floors upstairs, and a massive custom build-in bookshelf in the basement. 3 bedrooms on the main level and 2 potential nonconforming bedrooms in the basement. Huge yard with 6ft surrounding privacy fence and raised planters for the gardener within. This home is ready to be loved by you!