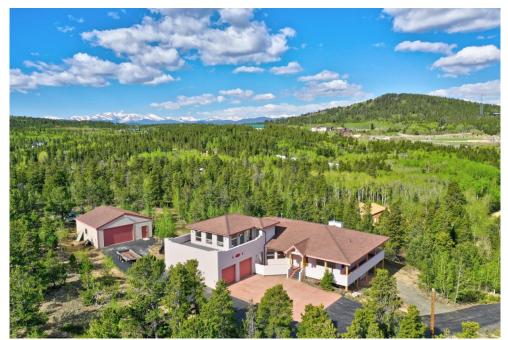

## PROPERTY DETAILS

THE CUSTOM COLORADO MOUNTAIN ESTATE YOU'VE BEEN LOOKING FOR: This unique hidden gem is nestled in the hills of Blackhawk - a serene oasis of privacy and paradise. The open and unique floor plan with over sized windows provide ample natural light and picturesque views of the mountain tops from every side of the home. The main floor master is designed to be a retreat within the estate - enjoy the double-sided fireplace while soaking in the sunken tub, or sitting on the balcony outside the suite. Just above the main floor, another over sized open room could serve as an additional bedroom or home office with an even more incredible view. A walkout basement with two bedrooms and second kitchen provides a bonus living area for family members or guests. You won't have to sacrifice living space for storage, as the property boasts an unattached structure large enough to hold additional vehicles, boat, snowblower, or anything you don't want taking up space in the home's attached two-car garage.