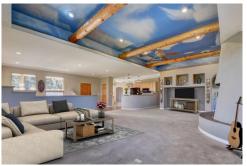

## PROPERTY DETAILS

THE CUSTOM COLORADO MOUNTAIN ESTATE YOU'VE BEEN LOOKING FOR: This unique hidden gem is nestled in the hills of Blackhawk - a serene oasis of privacy and paradise. The open and unique floor plan with over sized windows provide ample natural light and picturesque views of the mountain tops from every side of the home. The main floor master is designed to be a retreat within the estate - enjoy the double-sided fireplace while soaking in the sunken tub, or sitting on the balcony outside the suite. Just above the main floor, another over sized open room could serve as an additional bedroom or home office with an even more incredible view. A walkout basement with two bedrooms and second kitchen provides a bonus living area for family members or guests. You won't have to sacrifice living space for storage, as the property boasts an unattached structure large enough to hold additional vehicles, boat, snowblower, or anything you don't want taking up space in the home's attached two-car garage.