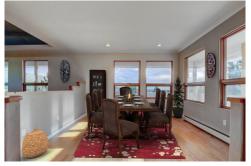

## PROPERTY DETAILS

THE CUSTOM COLORADO MOUNTAIN ESTATE YOU'VE BEEN LOOKING FOR: This unique hidden gem is nestled in the hills of Blackhawk - a serene oasis of privacy and paradise. The open and unique floor plan with over sized windows provide ample natural light and picturesque views of the mountain tops from every side of the home. The main floor master is designed to be a retreat within the estate - enjoy the double-sided fireplace while soaking in the sunken tub, or sitting on the balcony outside the suite. Just above the main floor, another over sized open room could serve as an additional bedroom or home office with an even more incredible view. A walkout basement with two bedrooms and second kitchen provides a bonus living area for family members or guests. You won't have to sacrifice living space for storage, as the property boasts an unattached structure large enough to hold additional vehicles, boat, snowblower, or anything you don't want taking up space in the home's attached two-car garage.