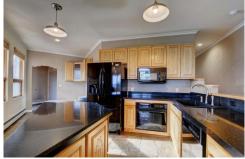

## PROPERTY DETAILS

THE CUSTOM COLORADO MOUNTAIN ESTATE YOU'VE BEEN LOOKING FOR: This unique hidden gem is nestled in the hills of Blackhawk - a serene oasis of privacy and paradise. The open and unique floor plan with over sized windows provide ample natural light and picturesque views of the mountain tops from every side of the home. The main floor master is designed to be a retreat within the estate - enjoy the double-sided fireplace while soaking in the sunken tub, or sitting on the balcony outside the suite. Just above the main floor, another over sized open room could serve as an additional bedroom or home office with an even more incredible view. A walkout basement with two bedrooms and second kitchen provides a bonus living area for family members or guests. You won't have to sacrifice living space for storage, as the property boasts an unattached structure large enough to hold additional vehicles, boat, snowblower, or anything you don't want taking up space in the home's attached two-car garage.