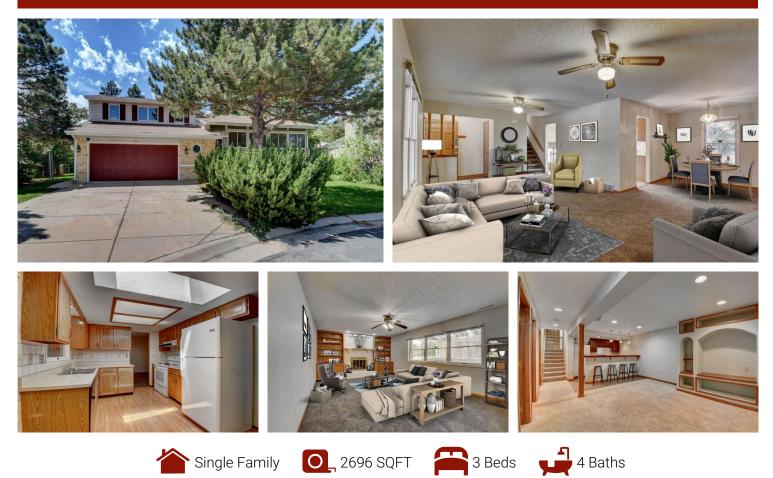

## PROPERTY DETAILS

More living space, year round! Located near Eastlake Park and Nature Preserve. This home has lots of space to include a huge living room, dining room, two heated sun rooms, and a family room with gas fireplace surrounded by a brick hearth and built in shelves with storage. Basement includes bedroom, bathroom, another living and/or entertaining space and wet bar/kitchenette with refrigerator. Enclosed patios in front and back of home so you can enjoy this home's quiet location year round. Large upper bedrooms. Master bedroom has private bath with walk in shower. Ceiling fans, central A/C, sprinklers, skylights, 2 car garage includes utility sink. Walking distance to Eastlake Park and Nature Preserve and schools nearby. Easy access to I-25, E470, Denver & Boulder and new lightrail. No HOA! Call 720-412-8797 for a showing!