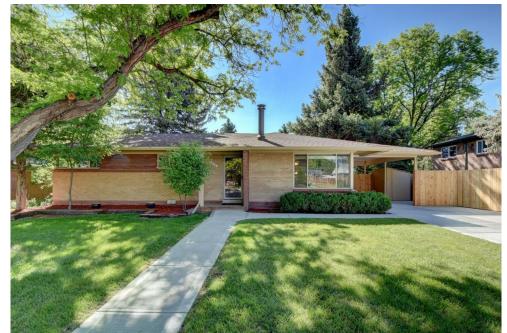

## PROPERTY DETAILS

WOW! Fully Remodeled and Gorgeous... and what a back yard! You will love spending summer evenings relaxing on the huge covered patio while being serenaded by the flowing creek that runs year 'round right at your back fence. Winter nights are comfy as you warm up in front of the wood burning fireplace. Then it's time to grab a snack from the custom kitchen with its granite counter tops, tile floors and rich wood tone cabinets. The soft under-cabinet lighting will guide you to the built-in wine rack and the side by side stainless steel refrigerator with ice and water in the door. All the appliances, central air conditioning, back-up generator, 2 storage sheds and central vacuum system are also included. Meadowlark Park is a short ½ block walk. Super quick 6th Avenue access to downtown or the mountains and just 5 minutes to Belmar, with all its shopping and restaurants. Can you say location, location, location!