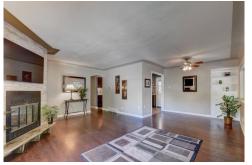

## PROPERTY DETAILS

WOW! Fully Remodeled and Gorgeous... and what a back yard! You will love spending summer evenings relaxing on the huge covered patio while being serenaded by the flowing creek that runs year 'round right at your back fence. Winter nights are comfy as you warm up in front of the wood burning fireplace. Then it's time to grab a snack from the custom kitchen with its granite counter tops, tile floors and rich wood tone cabinets. The soft under-cabinet lighting will guide you to the built-in wine rack and the side by side stainless steel refrigerator with ice and water in the door. All the appliances, central air conditioning, back-up generator, 2 storage sheds and central vacuum system are also included. Meadowlark Park is a short ½ block walk. Super quick 6th Avenue access to downtown or the mountains and just 5 minutes to Belmar, with all its shopping and restaurants. Can you say location, location, location!