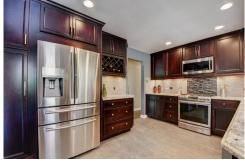

## PROPERTY DETAILS

WOW! Fully Remodeled and Gorgeous... and what a back yard! You will love spending summer evenings relaxing on the huge covered patio while being serenaded by the flowing creek that runs year 'round right at your back fence. Winter nights are comfy as you warm up in front of the wood burning fireplace. Then it's time to grab a snack from the custom kitchen with its granite counter tops, tile floors and rich wood tone cabinets. The soft under-cabinet lighting will guide you to the built-in wine rack and the side by side stainless steel refrigerator with ice and water in the door. All the appliances, central air conditioning, back-up generator, 2 storage sheds and central vacuum system are also included. Meadowlark Park is a short ½ block walk. Super quick 6th Avenue access to downtown or the mountains and just 5 minutes to Belmar, with all its shopping and restaurants. Can you say location, location, location!