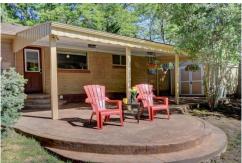

## PROPERTY DETAILS

WOW! Fully Remodeled and Gorgeous... and what a back yard! You will love spending summer evenings relaxing on the huge covered patio while being serenaded by the flowing creek that runs year 'round right at your back fence. Winter nights are comfy as you warm up in front of the wood burning fireplace. Then it's time to grab a snack from the custom kitchen with its granite counter tops, tile floors and rich wood tone cabinets. The soft under-cabinet lighting will guide you to the built-in wine rack and the side by side stainless steel refrigerator with ice and water in the door. All the appliances, central air conditioning, back-up generator, 2 storage sheds and central vacuum system are also included. Meadowlark Park is a short ½ block walk. Super quick 6th Avenue access to downtown or the mountains and just 5 minutes to Belmar, with all its shopping and restaurants. Can you say location, location, location!