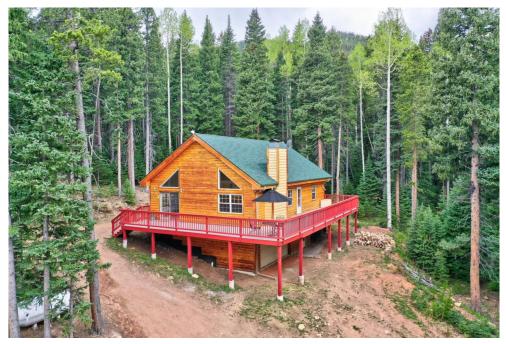

## 8814 Carol Lane Conifer, CO 80433

**COMMUNITY**: Secluded Acres

## Secluded home in Arapaho National Forest

Single Family

## PROPERTY DETAILS

This secluded neighborhood within Arapaho National Forest, and a creek that runs along Carol Lane, is a perfect setting for living the Colorado lifestyle, either as a full time retreat or a weekend getaway. This home is large enough to entertain and modest enough for minimal maintenance so homeowners can run/bike trails, paddleboard on Evergreen Lake or simply relax at home. A 12 minute drive to Conifer makes it easy to access public transit, shopping and entertainment. 20 minutes to Downtown Evergreen and all it has to offer! New Roof 2019. Century Link - Propane Force Air - Wood Burning Fireplace - HOA covers Road Maintenance - 3 Bedroom Septic suitable for 6 people.