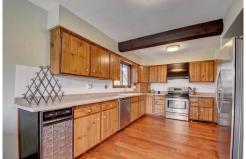

## PROPERTY DETAILS

This is the quintessential mountain home and lot with views, privacy, usability and easy access to Conifer and Aspen Park. The towering two-sided white stone fireplace separates the living area from the dining area without closing either area off. The vaulted ceilings and thoughtfully placed windows bring in a ton of light and show off the home's amazing views. The upstairs features a high-end wool carpet that begs for walking around barefoot. The master suite is roomy with a private balcony. The master bath and 2nd floor bath are all new with stunning tile work, quartz counters and alder cabinets. The main floor bath has been renovated to feature a tile and stone walk-in shower and vessel sink. Thoughtful barn door detailing throughout. The home has a new roof, all new windows, sliding doors, alder interior doors, baseboard heaters and fresh paint throughout. This is the one you've been waiting for! 3 bedroom septic for the use of 6 people.