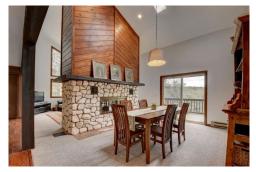

## PROPERTY DETAILS

This is the quintessential mountain home and lot with views, privacy, usability and easy access to Conifer and Aspen Park. The towering two-sided white stone fireplace separates the living area from the dining area without closing either area off. The vaulted ceilings and thoughtfully placed windows bring in a ton of light and show off the home's amazing views. The upstairs features a high-end wool carpet that begs for walking around barefoot. The master suite is roomy with a private balcony. The master bath and 2nd floor bath are all new with stunning tile work, quartz counters and alder cabinets. The main floor bath has been renovated to feature a tile and stone walk-in shower and vessel sink. Thoughtful barn door detailing throughout. The home has a new roof, all new windows, sliding doors, alder interior doors, baseboard heaters and fresh paint throughout. This is the one you've been waiting for! 3 bedroom septic for the use of 6 people.