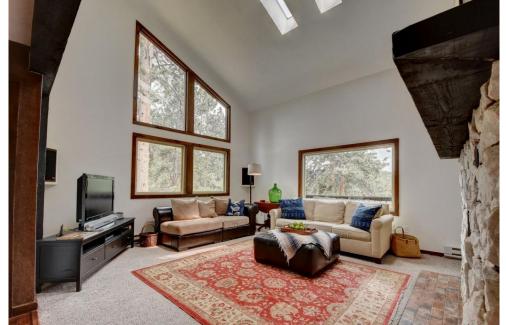

## PROPERTY DETAILS

This is the quintessential mountain home and lot with views, privacy, usability and easy access to Conifer and Aspen Park. The towering two-sided white stone fireplace separates the living area from the dining area without closing either area off. The vaulted ceilings and thoughtfully placed windows bring in a ton of light and show off the home's amazing views. The upstairs features a high-end wool carpet that begs for walking around barefoot. The master suite is roomy with a private balcony. The master bath and 2nd floor bath are all new with stunning tile work, quartz counters and alder cabinets. The main floor bath has been renovated to feature a tile and stone walk-in shower and vessel sink. Thoughtful barn door detailing throughout. The home has a new roof, all new windows, sliding doors, alder interior doors, baseboard heaters and fresh paint throughout. This is the one you've been waiting for! 3 bedroom septic for the use of 6 people.