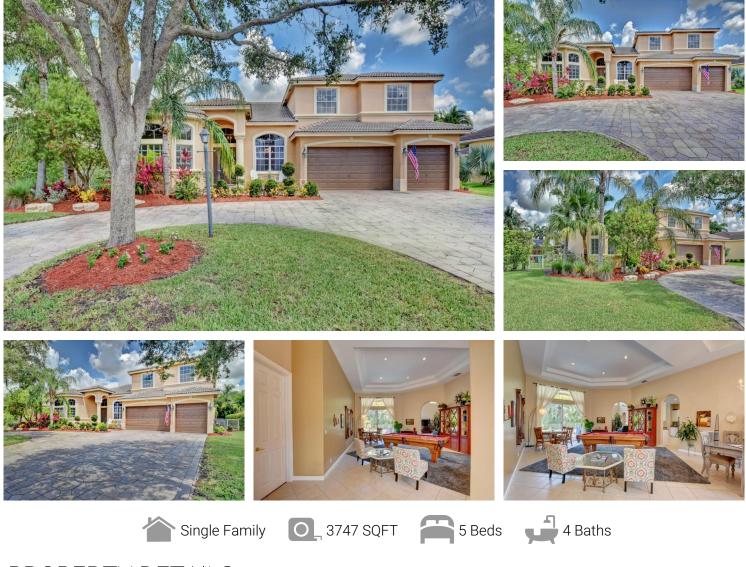

## 10505 Northwest 65th Drive Parkland, FL 33076

## PROPERTY DETAILS

2 STORY CLASSIC BEAUTY IN PRISTINE MAN-GATED COMMUNITY OF FOX RIDGE. IMMENSE CIRCULAR PAVED DRIVEWAY, LUSH LANDSCAPING & A WELCOMING DOUBLE GLASS DOOR ENTRY. VOLUME TRAY CEILINGS LEAD TO SPACIOUS LIVING ROOM & SEPARATE FORMAL DINING ROOM FOR GREAT ENTERTAINING. 1st FLOOR MASTER BR SUITE MAKES SLEEP EASY W/GORGEOUS LAMINATES & 2 SPACIOUS WALK-IN CLOSETS. MASTER BATH W/SEPARATE HIS/HER SINKS, SHOWER & ROMAN TUB. EAT-IN KITCHEN W/ PULL OUT DRAWERS, PANTRY, ALL NEWER SS KITCHEN-AID APPLIANCES, DOUBLE OVEN & INDUCTION STOVE. LAUNDRY ROOM HAS WASH SINK & HUGE STORAGE CLOSET. ADD'L BR ON MAIN FLOOR WITH FULL BATH. UPSTAIRS HAS OVERSIZED LOFT & 3 BEDROOMS. VERY PRIVATE PARK LIKE SETTING W/FULLY FENCED IN BACKYARD. BRAND NEW LOADED SUMMER KITCHEN, NEW POOL PUMP & AMAZING WATERFALL POOL. LOW HOA