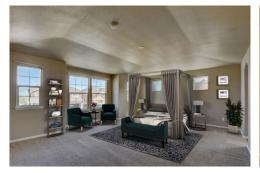

## PROPERTY DETAILS

Experience this beautiful 4 bedroom, 4 bath Orchid model by DR Horton in a great, quiet location. Largest model home in Horse Creek. Enjoy relaxing on your covered front pouch.

Hardwood flooring in entry and kitchen highlights this great home that feature a formal living room, dining room with coffered ceilings and arched entryways, a family room that boasts a tile fireplace and entertainment inset, and a main floor study. Tons of large windows offer a light bright home. The gourmet kitchen has beautiful granite countertops, double ovens, gas cooktop, an abundance of cabinet space with pull out drawers, a center island, and stainless steel appliances. All 4 bedrooms are located on upstairs along with a large loft. All bedrooms are greatly sized. Upstairs laundry room. Three car garage for additional storage. Homes basement is 1446 of unfinished space just waiting for your personal finishing touch.