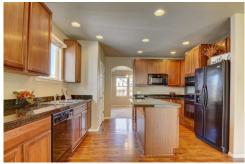

## PROPERTY DETAILS

Experience this beautiful 4 bedroom, 4 bath Orchid model by DR Horton in a great, quiet location. Largest model home in Horse Creek. Enjoy relaxing on your covered front pouch.

Hardwood flooring in entry and kitchen highlights this great home that feature a formal living room, dining room with coffered ceilings and arched entryways, a family room that boasts a tile fireplace and entertainment inset, and a main floor study. Tons of large windows offer a light bright home. The gourmet kitchen has beautiful granite countertops, double ovens, gas cooktop, an abundance of cabinet space with pull out drawers, a center island, and stainless steel appliances. All 4 bedrooms are located on upstairs along with a large loft. All bedrooms are greatly sized. Upstairs laundry room. Three car garage for additional storage. Homes basement is 1446 of unfinished space just waiting for your personal finishing touch.