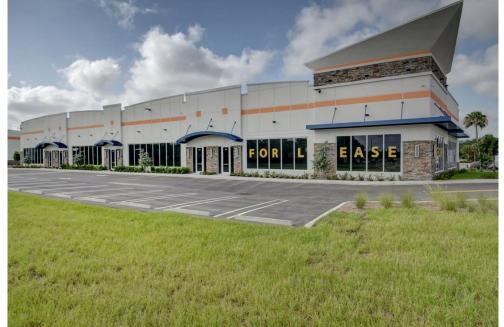

## 355 North Congress Avenue Delray Beach, FL 33445

Commercial

\_ 15000 SQFT

## PROPERTY DETAILS

WE ARE NOW LEASING THIS BEST OF CLASS NEW CONSTRUCTION AND GIVING FLEXIBLE TERMS TO THE FIRST COUPLE OF TENANTS SIGNING A LEASE. THIS SUPERB TROPHY BUILDING. WITH A IMPRESSIVE SHOWROOM / FLEX BUILDING THAT IS PERFECT, AND POSITIONED FOR MAXIMUM EXPOSURE AND CONVENIENT TO I-95 AND EVERYTHING SOUTH FLORIDA IS FAMOUS FOR. FANTASTIC LOCATION TO SHOWCASE YOUR BUSINESS. VERY IMPRESSIVE AND UNIQUE SHOWROOM THAT HAS OUTSTANDING CONTEMPORARY DESIGN AND FINISHES. THE DEVELOPER CONSTRUCTED IT TO THE HIGHEST STANDARDS. IMPACT WINDOWS, BACK-UP GENERATORS, VOLUME CEILINGS AND WINDOWS EVERYWHERE TO HIGHLIGHT YOUR BUSINESS. POSSIBLE TO HAVE UP TO 4 TENANTS OR ONE GREAT DESTINATION CENTER TO HIGHLIGHT YOUR UPSCALE IMAGE. SIZES VARY FROM 2000-5000+ SOFT OR TAKE THE ENTIRE BUILDING THAT HAS 15,000 FT+-. CONSTRUCTION IS NEARLY FINISHED AND YOU CAN DESIGN THE BUILDING TI FIT YOUR NEEDS, MORE INFORMATION SOON++ MORE PHOTOS AND IMAGES WILL APPEAR OVER THE NEXT WEEK. THIS LISTING IS SUBJECT TO ERRORS, OMISSIONS AND CHANGES AT ANY TIME. TENANTS AND THEIR AGENTS SHOULD VERIFY ALL ZONING AND BUSINESS LICENSES THEMSELVES TO MAKE SURE THE PROPERTY WILL WORK FOR THEM. THE FINAL SIZE OF THE LEASE SPACES ARE TO BE DETERMINED BY THE TENANT NEEDS AND THE LANDLORD. Congress Ave One half mile from