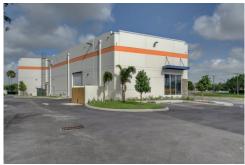

## 355 North Congress Avenue Delray Beach, FL 33445

Commercial

\_ 15000 SQFT

## PROPERTY DETAILS

WE ARE NOW LEASING THIS BEST OF CLASS NEW CONSTRUCTION AND GIVING FLEXIBLE TERMS TO THE FIRST COUPLE OF TENANTS SIGNING A LEASE. THIS SUPERB TROPHY BUILDING. WITH A IMPRESSIVE SHOWROOM / FLEX BUILDING THAT IS PERFECT, AND POSITIONED FOR MAXIMUM EXPOSURE AND CONVENIENT TO I-95 AND EVERYTHING SOUTH FLORIDA IS FAMOUS FOR. FANTASTIC LOCATION TO SHOWCASE YOUR BUSINESS. VERY IMPRESSIVE AND UNIQUE SHOWROOM THAT HAS OUTSTANDING CONTEMPORARY DESIGN AND FINISHES. THE DEVELOPER CONSTRUCTED IT TO THE HIGHEST STANDARDS. IMPACT WINDOWS, BACK-UP GENERATORS, VOLUME CEILINGS AND WINDOWS EVERYWHERE TO HIGHLIGHT YOUR BUSINESS. POSSIBLE TO HAVE UP TO 4 TENANTS OR ONE GREAT DESTINATION CENTER TO HIGHLIGHT YOUR UPSCALE IMAGE. SIZES VARY FROM 2000-5000+ SOFT OR TAKE THE ENTIRE BUILDING THAT HAS 15,000 FT+-. CONSTRUCTION IS NEARLY FINISHED AND YOU CAN DESIGN THE BUILDING TI FIT YOUR NEEDS, MORE INFORMATION SOON++ MORE PHOTOS AND IMAGES WILL APPEAR OVER THE NEXT WEEK. THIS LISTING IS SUBJECT TO ERRORS, OMISSIONS AND CHANGES AT ANY TIME. TENANTS AND THEIR AGENTS SHOULD VERIFY ALL ZONING AND BUSINESS LICENSES THEMSELVES TO MAKE SURE THE PROPERTY WILL WORK FOR THEM. THE FINAL SIZE OF THE LEASE SPACES ARE TO BE DETERMINED BY THE TENANT NEEDS AND THE LANDLORD. Congress Ave One half mile from