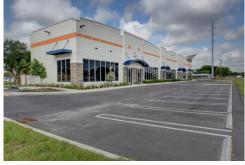

## 355 North Congress Avenue Delray Beach, FL 33445

Commercial

\_ 15000 SQFT

## PROPERTY DETAILS

WE ARE NOW LEASING THIS BEST OF CLASS NEW CONSTRUCTION AND GIVING FLEXIBLE TERMS TO THE FIRST COUPLE OF TENANTS SIGNING A LEASE. THIS SUPERB TROPHY BUILDING. WITH A IMPRESSIVE SHOWROOM / FLEX BUILDING THAT IS PERFECT, AND POSITIONED FOR MAXIMUM EXPOSURE AND CONVENIENT TO I-95 AND EVERYTHING SOUTH FLORIDA IS FAMOUS FOR. FANTASTIC LOCATION TO SHOWCASE YOUR BUSINESS. VERY IMPRESSIVE AND UNIQUE SHOWROOM THAT HAS OUTSTANDING CONTEMPORARY DESIGN AND FINISHES. THE DEVELOPER CONSTRUCTED IT TO THE HIGHEST STANDARDS. IMPACT WINDOWS, BACK-UP GENERATORS, VOLUME CEILINGS AND WINDOWS EVERYWHERE TO HIGHLIGHT YOUR BUSINESS. POSSIBLE TO HAVE UP TO 4 TENANTS OR ONE GREAT DESTINATION CENTER TO HIGHLIGHT YOUR UPSCALE IMAGE. SIZES VARY FROM 2000-5000+ SOFT OR TAKE THE ENTIRE BUILDING THAT HAS 15,000 FT+-. CONSTRUCTION IS NEARLY FINISHED AND YOU CAN DESIGN THE BUILDING TI FIT YOUR NEEDS, MORE INFORMATION SOON++ MORE PHOTOS AND IMAGES WILL APPEAR OVER THE NEXT WEEK. THIS LISTING IS SUBJECT TO ERRORS, OMISSIONS AND CHANGES AT ANY TIME. TENANTS AND THEIR AGENTS SHOULD VERIFY ALL ZONING AND BUSINESS LICENSES THEMSELVES TO MAKE SURE THE PROPERTY WILL WORK FOR THEM. THE FINAL SIZE OF THE LEASE SPACES ARE TO BE DETERMINED BY THE TENANT NEEDS AND THE LANDLORD. Congress Ave One half mile from